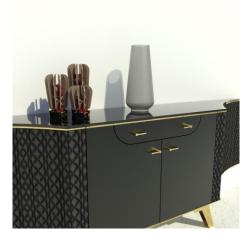

#### Materials

- Top: Black tinted glass with polished brass trim. ٠
- Exterior: High Gloss Lacquer Finish ٠
- Interior: Matt Lacquer Finish, and Glass grey ٠ tinted shelves and self-closing hinges
- Base/Legs: Polished Brass ٠
- Paint no-to low-VOC •

#### Materials

- Top: Black tinted glass with polished brass trim. ٠
- Exterior: High Gloss Lacquer Finish with a Drawer with full extension self-closing hinges.
- Interior: Matt Lacquer Finish, and Glass grey tinted shelves and self-closing hinges
- Base/Legs: Polished Brass ٠
- Paint no-to low-VOC ٠