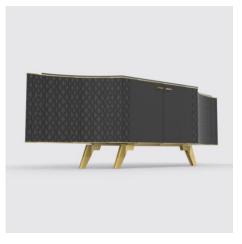

### Description

WINGS is like a soaring Eagle "Aquila."

The outstretched upholstered wings represent the spread of the Roman Empire.

The quilted fabric wings curve gently toward the wall, giving the cabinet a camouflage feel and a sense that it is coming out of the wall.

"An eagle taking off."

The cabinet core comes in two options, a full cabinet or a cabinet with a drawer.

WINGS is one of a kind Credenza and a Showpiece. Homage to the Roman Empire and their 1000 Years reign.

Roma Invicta "unconquered Rome"