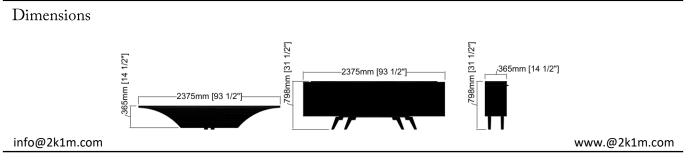

## WINGS - M01

Surfaces

Black Quilted Fabric **FAB 02** 

FAB 01

Top Black Tinted Glass

Shelves Grey Tinted Glass

Blue Quilted

**PT02** Space Black Legs. Pulls & Trims Polished Brass

### WINGS – M02 Drawer

Surfaces

Black Quilted Fabric **FAB 02** 

FAB 01

**PT02** Space Black

Top Black Tinted Glass

2K1N

Shelves Grey Tinted Glass