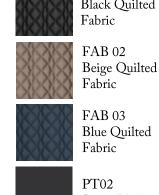

## WINGS - M01

Surfaces

Black Quilted Fabric **FAB 02** 

FAB 01

Top Black Tinted Glass

Shelves Grey Tinted Glass

Blue Quilted

**PT02** Space Black Legs. Pulls & Trims Polished Brass

### WINGS – M02 Drawer

Surfaces

Black Quilted Fabric **FAB 02** 

FAB 01

**PT02** Space Black

Top Black Tinted Glass

2K1N

Shelves Grey Tinted Glass