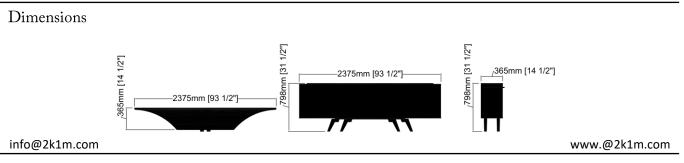

## WINGS - M01

Surfaces

Black Quilted Fabric **FAB 02** 

FAB 01

Top Black Tinted Glass

Shelves Grey Tinted Glass

Blue Quilted

**PT02** Space Black Legs. Pulls & Trims Polished Brass

### WINGS – M02 Drawer

Surfaces

Black Quilted Fabric **FAB 02** 

FAB 01

**PT02** Space Black

Top Black Tinted Glass

2K1N

Shelves Grey Tinted Glass