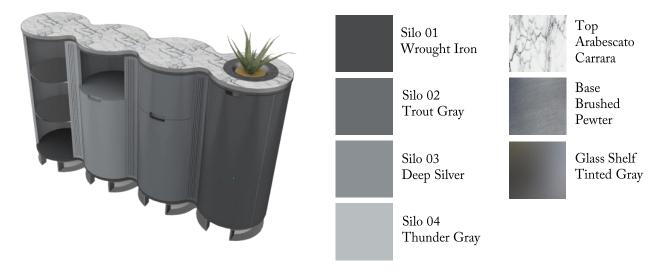

# SILO - M02P High Base with Plant

# Surfaces

Top Arabescato Carrara

Base Brushed Pewter

Silo 03 Deep Silver

Glass Shelf Tinted Gray

This unit will require professional mounting Unit made to order

### Materials

- Top: Marble top with brushed pewter edge.
- Exterior: High Gloss Lacquer Finish
- Interior: Matt Lacquer Finish, Combination of Wood and Glass tinted shelves and self closing hinges
- Paint no-to low-VOC