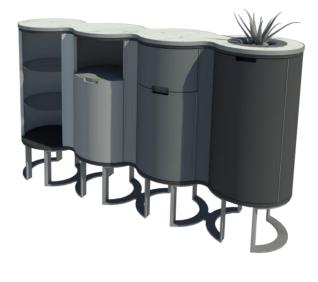

Full product line

# Description

SILO gives tribute to the Beirut Port Explosion.

The Four cylinders represent the Silos and their destruction.

From left to right, the Open shelf cylinder represents the destruction of the silos, and it moves up from a partially destroyed silo and ends up as a complete full cylinder.

The Full cylinder represents the rebuild, hopes and better days to come. The plant version emphasizes rebirth and growth.

The Whole world was shocked and saddened by this event, and all prayed for all affected individuals so something like this would never occur anywhere in the world.