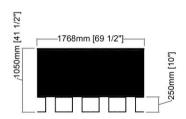

more details

#### For further information check our website at www.2k1m.com

# [17 1/2"]

Dimensions









# SILO - M02P High Base with Plant

# Surfaces







Top Arabescato Carrara





Base Brushed Pewter



Silo 03 Deep Silver



Glass Shelf Tinted Gray



This unit will require professional mounting Unit made to order

### Materials

- Top: Marble top with brushed pewter edge.
- Exterior: High Gloss Lacquer Finish
- Interior: Matt Lacquer Finish, Combination of Wood and Glass tinted shelves and self closing hinges
- Paint no-to low-VOC

# Price:

- For pricing & info contact us info@2k1m.com
- Lead time: 14 16 Weeks
- Unit can be customized reach out for more details

#### For further information check our website at www.2k1m.com

# 448mm [17 1/2"] 1768mm [69 1/2"]

Dimensions







# The Creator

# The Silo Collection by Naji Mourani.

Naji Mourani has been designing spaces since 1992 in the different sectors of Interior Architecture, and since then, he has been connecting people to elements and environments.

Since childhood, his love for designing furniture and products never faded, and he has focused on pursuing his dream since 2017.

Naji has a passion for fine details and is a perfectionist. The beauty of fine details always draws him, and he gets inspired by nature and his surroundings.

Naji says, "every day, nature and beauty surrounds us. A successful design must serve a specific function and blend and complement its environment. To create anything, we must look closely at nature, understand it, and replicate it".

In addition to his passion for design