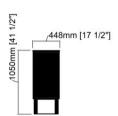

out for more details

#### For further information check our website at www.2k1m.com

# Dimensions | [2] | 1768mm [69 1/2"] | 1768mm [69 1



# SILO – M02 High Base

# Surfaces







Top Arabescato Carrara





Base Brushed Pewter



Silo 03 Deep Silver



Glass Shelf Tinted Gray



This unit will require professional mounting Unit made to order

### Materials

- Top: Marble top with brushed pewter edge.
- Exterior: High Gloss Lacquer Finish
- Interior: Matt Lacquer Finish, Combination of Wood and Glass tinted shelves and self closing hinges
- Paint no-to low-VOC

## Price:

- For pricing & info contact us info@2k1m.com
- Lead time: 14 16 Weeks
- Unit can be customized reach out for more details

#### For further information check our website at www.2k1m.com

# [17 1/2"]

Dimensions









# SILO - M02P High Base with Plant

# Surfaces







Top Arabescato Carrara





Base Brushed Pewter



Silo 03 Deep Silver



Glass Shelf Tinted Gray



This unit will require professional mounting Unit made to order

### Materials

- Top: Marble top with brushed pewter edge.
- Exterior: High Gloss Lacquer Finish
- Interior: Matt Lacquer Finish, Combination of Wood and Glass tinted shelves and self closing hinges
- Paint no-to low-VOC

# Price:

- For pricing & info contact us info@2k1m.com
- Lead time: 14 16 Weeks
- Unit can be customized reach out for more details

#### For further information check our website at www.2k1m.com

# 448mm [17 1/2"] 1768mm [69 1/2"]

Dimensions







# The Creator

# The Silo Collection by Naji Mourani.

Naji Mourani has been designing spaces since 19