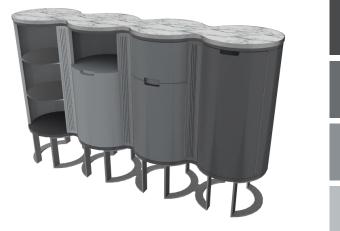

# SILO – M01 Low Base

## Surfaces

This unit will require professional mounting
Unit made to order

# Materials

- Top: Marble top with brushed pewter edge.
- Exterior: High Gloss Lacquer Finish
- Interior: Matt Lacquer Finish, Combination of Wood and Glass tinted shelves and self closing hinges
- Paint no-to low-VOC