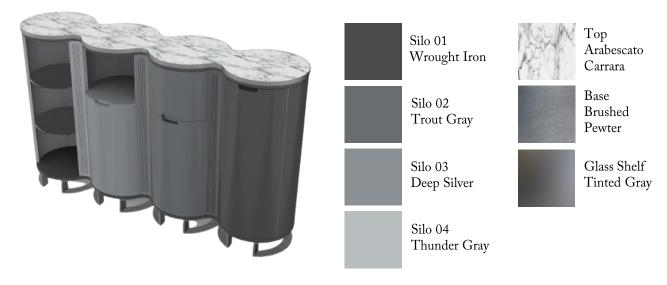

# SILO – M02 High Base

# Surfaces

Top Arabescato Carrara

Base Brushed Pewter

Silo 03 Deep Silver

Glass Shelf Tinted Gray

This unit will require professional mounting Unit made to order

### Materials

- Top: Marble top with brushed pewter edge.
- Exterior: High Gloss Lacquer Finish
- Interior: Matt Lacquer Finish, Combination of Wood and Glass tinted shelves and self closing hinges
- Paint no-to low-VOC