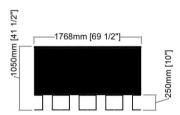

h out for more details

#### For further information check our website at www.2k1m.com

# Dimensions | [2] | 1768mm [69 1/2"] | 1768mm [69 1



# SILO – M02 High Base

# Surfaces







Top Arabescato Carrara





Base Brushed Pewter



Silo 03 Deep Silver



Glass Shelf Tinted Gray



This unit will require professional mounting Unit made to order

### Materials

- Top: Marble top with brushed pewter edge.
- Exterior: High Gloss Lacquer Finish
- Interior: Matt Lacquer Finish, Combination of Wood and Glass tinted shelves and self closing hinges
- Paint no-to low-VOC

## Price:

- For pricing & info contact us info@2k1m.com
- Lead time: 14 16 Weeks
- Unit can be customized reach out for more details

#### For further information check our website at www.2k1m.com

# [17 1/2"]

Dimensions









# SILO - M02P High Base with Plant

# Surfaces







Top Arabescato Carrara





Base Brushed Pewter



Silo 03 Deep Silver



Glass Shelf Tinted Gray



This unit will require professional mounting Unit made to order

### Materials

- Top: Marble top with brushed pewter edge.
- Exterior: High Gloss Lacquer Finish
- Interior: Matt Lacquer Finish, Combination of Wood and Glass tinted shelves and self closing hinges
- Paint no-to low-VOC

# Price:

- For pricing & info contact us info@2k1m.com
- Lead time: 14 16 Weeks
- Unit can be customized reach out for more details

#### For further information check our website at www.2k1m.com

# 448mm [17 1/2"] 1768mm [69 1/2"]

Dimensions







# The Creator

# The Silo Collection by Naji Mourani.

Naji Mourani has been designing spaces since