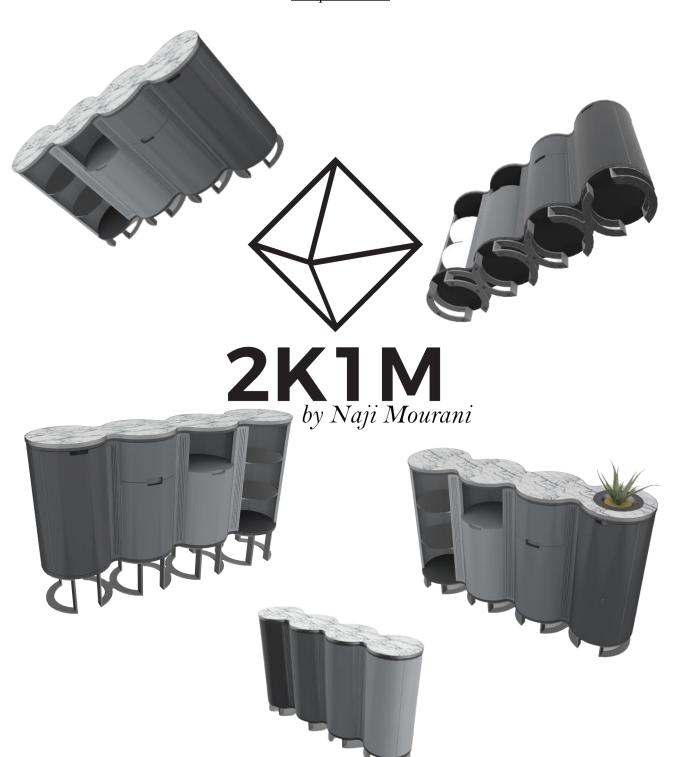

Full product line

# Description

SILO gives tribute to the Beirut Port Explosion.

The Four cylinders represent the Silos and their destruction.

From left to right, the Open shelf cylinder represents the destruction of the silos, and it moves up from a partially destroyed silo and ends up as a complete full cylinder.

The Full cylinder represents the rebuild, hopes and better days to come. The plant version emphasizes rebirth and growth.

The Whole world was shocked and saddened by this event, and all prayed for all affected individuals so something like this would never occur anywhere in the world.

The Silo Unit comes in Low & High base versions; Marble Top, Lacquer finished cylinders, tinted glass shelves, self-closing hinges and full extension drawer slides.

Considering the environment, all wood paints have no-to low-VOC.