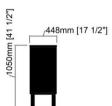

ore details

#### For further information check our website at www.2k1m.com

# [17 1/2"]

Dimensions









# SILO - M02P High Base with Plant

# Surfaces







Top Arabescato Carrara





Base Brushed Pewter



Silo 03 Deep Silver



Glass Shelf Tinted Gray



This unit will require professional mounting Unit made to order

### Materials

- Top: Marble top with brushed pewter edge.
- Exterior: High Gloss Lacquer Finish
- Interior: Matt Lacquer Finish, Combination of Wood and Glass tinted shelves and self closing hinges
- Paint no-to low-VOC

# Price:

- For pricing & info contact us info@2k1m.com
- Lead time: 14 16 Weeks
- Unit can be customized reach out for more details

#### For further information check our website at www.2k1m.com

# 448mm [17 1/2"] 1768mm [69 1/2"]

Dimensions







# The Creator

# The Silo Collection by Naji Mourani.

Naji Mourani has been designing spaces since 1992 in the different sectors of Interior Architecture, and since then, he has been connecting people to elements and environments.

Since childhood, his love for designing furniture and products never faded, and he has focused on pursuing his dream since 2017.

Naji has a passion for fine details and is a perfectionist. The beauty of fine details always draws him, and he gets inspired by nature and his surroundings.

Naji says, "every day, nature and beauty surrounds us. A successful design must serve a specific function and blend and complement its environment. To create anything, we must look closely at nature, understand it, and replicate it".

In addition to his passion for design,