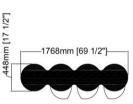

# Dimensions | [2] | [2] | [448mm [69 1/2"] | [448mm [77 1/2"] | [448mm [69 1/2"] | [448mm