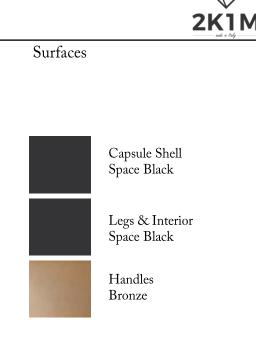

### Materials

- Shell: Exotic veneer with brushed bronze pulls
- Interior: Matt lacquer finish
- Base/Legs: Solid wood matt lacquer finish
- Paint no-to low-VOC

Capsule Shell Tiglio Quarter Cut

Legs & Interior Space Black

Handles Bronze

Price:

- For pricing & info contact us info@2k1m.com
- Lead time: 14 16 Weeks
- Unit can be customized reach out for more details