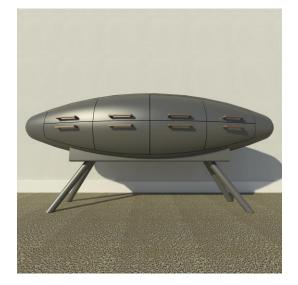

### Description

CAPSULE, your ride to the future.

The Capsule has a very futuristic shape, yet it is Classic. The Shape represents a space vehicle, a ride the human race is destined to make soon.

The Capsule shell is made with an exotic veneer and black interior with an all-black interior and exterior option.

The upper compartments are storage spaces, and the lower are drawers with soft and self-closing slides. The base and legs are solid wood with a matt lacquer finish.

Considering the environment, all wood paints have no-to low-VOC.

### Capsule - Black

This unit will require professional mounting Unit made to order

#### Materials

- Shell: Black matt lacquer finish
- Interior: Matt lacquer finish
- Base/Legs: Solid wood matt lacquer finish
- Paint no-to low-VOC