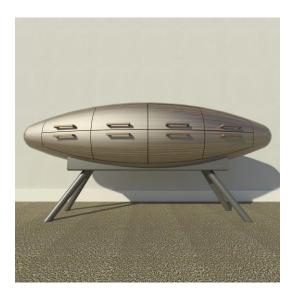

### Description

CAPSULE, your ride to the future.

The Capsule has a very futuristic shape, yet it is Classic. The Shape represents a space vehicle, a ride the human race is destined to make soon.

The Capsule shell is made with an exotic veneer and black interior with an all-black interior and exterior option.

The upper compartments are storage spaces, and the lower are drawers with soft and self-closing slides. The base and legs are solid wood with a matt lacquer finish.

Considering the environment, all wood paints have no-to low-VOC.

### Capsule – Exotic

This unit will require professional mounting Unit made to order

### Materials

- Shell: Exotic veneer with brushed bronze pulls
- Interior: Matt lacquer finish
- Base/Legs: Solid wood matt lacquer finish
- Paint no-to low-VOC

Capsule Shell Tiglio Quarter Cut

Legs & Interior Space Black