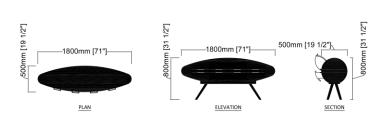

nd exterior option.

The upper compartments are storage spaces, and the lower are drawers with soft and self-closing slides. The base and legs are solid wood with a matt lacquer finish.

Considering the environment, all wood paints have no-to low-VOC.

Enjoy the Ride

### Capsule – Exotic





This unit will require professional mounting Unit made to order

### Materials

- Shell: Exotic veneer with brushed bronze pulls
- Interior: Matt lacquer finish
- Base/Legs: Solid wood matt lacquer finish
- Paint no-to low-VOC



Capsule Shell Tiglio Quarter Cut

Legs & Interior Space Black

Handles Bronze

Price:

- For pricing & info contact us info@2k1m.com
- Lead time: 14 16 Weeks
- Unit can be customized reach out for more details

#### For further information check our website at www.2k1m.com



Dimensions

### Capsule - Black



This unit will require professional mounting Unit made to order

#### Materials

- Shell: Black matt lacquer finish
- Interior: Matt lacquer finish
- Base/Legs: Solid wood matt lacquer finish
- Paint no-to low-VOC



#### Price:

- For pricing & info contact us info@2k1m.com
- Lead time: 14 16 Weeks
- Unit can be customized reach out for more details

#### For further information check our website at www.2k1m.com



info@2k1m.com

Dimensions

www.@2k1m.com



### The Creator

## The Silo Collection by Naji Mourani.

#### Naji Mourani has been designing spaces since 1992 in the different sectors of Interior Architecture, and since then, he has been connecting people to elements and environments.

Since childhood, his love for designing furniture and prod