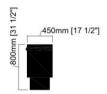

KING Surfaces

Leg Base Polished Brass

Other colour options

Cabinet interior & exterior sides
Lacquer Space Black

This unit will require professional mounting
Unit made to order