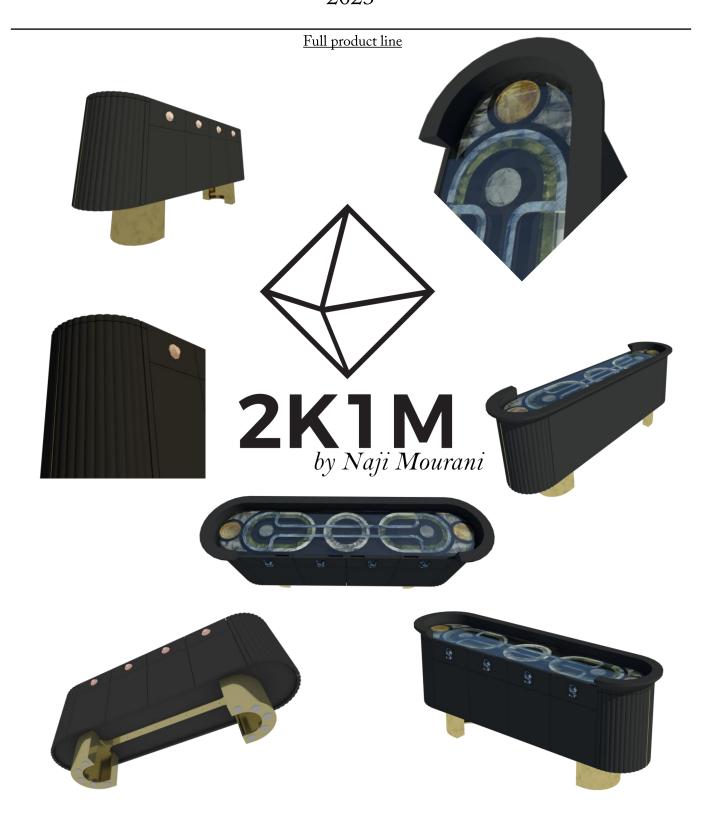

## Description

The Crown "King" & "Queen" is a Royal collection of two Buffets made with high-level craftsmanship and detailing.

Two styles, with three standard lacquer finishes, combining five types of marble inserts on the top, Semi Precious Gem inserts on the front, Ribbed curved edges, polished brass base, and black interior glass shelves.

Every part of the Crown collection is Royal, a showpiece for your Grand Home, Hotel and Castle, made with great care and attention to deliver a one-of-a-kind unit adding grandness to your space.

The High Gloss lacquer finish provides a durable and clean surface and self-closing hinges; considering the environment, all wood paints have no-to low-VOC.

## Materials

- Top: Five Types of Marble Mosaic as shown topped with tempered glass
- Exterior: High Gloss Lacquer Finish
- Interior: Matt Lacquer Finish, Combination of Wood and Glass Black shelves and self closing hinges
- Paint no-to low-VOC