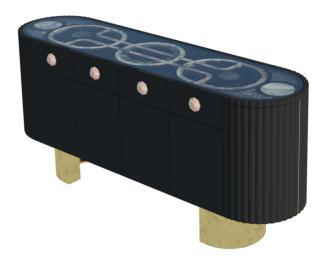

#### Dimensions

QUEEN Surfaces

This unit will require professional mounting
Unit made to order

Cabinet interior & exterior sides Lacquer Space Black

Leg Base Polished Brass

Other colour options

Materials

- Top: Five Types of Marble Mosaic as shown topped with tempered glass
- Exterior: High Gloss Lacquer Finish
- Interior: Matt Lacquer Finish, Combination of Wood and Glass Black shelves and self closing hinges
- Paint no-to low-VOC

## Materials

- Top: Five Types of Marble Mosaic as shown topped with tempered glass
- Exterior: High Gloss Lacquer Finish
- Interior: Matt Lacquer Finish, Combination of Wood and Glass Black shelves and self closing hinges
- Paint no-to low-VOC