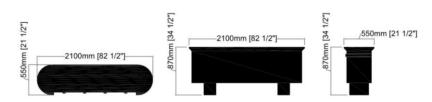

#### Dimensions

QUEEN Surfaces

This unit will require professional mounting
Unit made to order

Cabinet interior & exterior sides Lacquer Space Black

Leg Base Polished Brass

Other colour options

Materials

- Top: Five Types of Marble Mosaic as shown topped with tempered glass
- Exterior: High Gloss Lacquer Finish
- Interior: Matt Lacquer Finish, Combination of Wood and Glass Black shelves and self closing hinges
- Paint no-to low-VOC

#### Dimensions