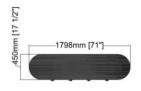

ime: 14 16 Weeks
- Unit can be customized reach out for more details

For further information check our website at www.2k1m.com

#### Dimensions





QUEEN Surfaces



This unit will require professional mounting
Unit made to order



Cabinet interior & exterior sides Lacquer Space Black



Leg Base Polished Brass

Other colour options





Materials

- Top: Five Types of Marble Mosaic as shown topped with tempered glass
- Exterior: High Gloss Lacquer Finish
- Interior: Matt Lacquer Finish, Combination of Wood and Glass Black shelves and self closing hinges
- Paint no-to low-VOC

#### Price:

- For pricing & info contact us info@2k1m.com
- Lead time: 14 16 Weeks
- Unit can be customized reach out for more details

For further information check our website at www.2k1m.com

#### Dimensions









### The Creator

## The Crown Collection by Naji Mourani.

Naji Mourani has been designing spaces since 1992 in the different sectors of Interior Architecture, and since then, he has been connecting people to elements and environments.

Since childhood, his love for designing furniture and products never faded, and he has focused on pursuing his dream since 2017.

Naji has a passion for fine details and is a perfectionist. The beauty of fine details always draws him, and he gets inspired by nature and his surroundings.

Naji says, "every day, nature and beauty surrounds us. A successful design must serve a specific function and blend and complement its environment. To create anything, we must look closely at nature, understand it, and replicate it".

In addition to his passion for