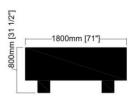

#### Dimensions

QUEEN Surfaces

This unit will require professional mounting
Unit made to order

Cabinet interior & exterior sides Lacquer Space Black

Leg Base Polished Brass

Other colour options

Materials

- Top: Five Types of Marble Mosaic as shown topped with tempered glass
- Exterior: High Gloss Lacquer Finish
- Interior: Matt Lacquer Finish, Combination of Wood and Glass Black shelves and self closing hinges
- Paint no-to low-VOC