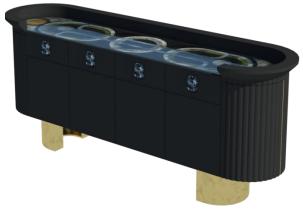

KING Surfaces

Leg Base Polished Brass

Other colour options

Cabinet interior & exterior sides
Lacquer Space Black

This unit will require professional mounting
Unit made to order

## Materials

- Top: Five Types of Marble Mosaic as shown topped with tempered glass
- Exterior: High Gloss Lacquer Finish
- Interior: Matt Lacquer Finish, Combination of Wood and Glass Black shelves and self closing hinges
- Paint no-to low-VOC