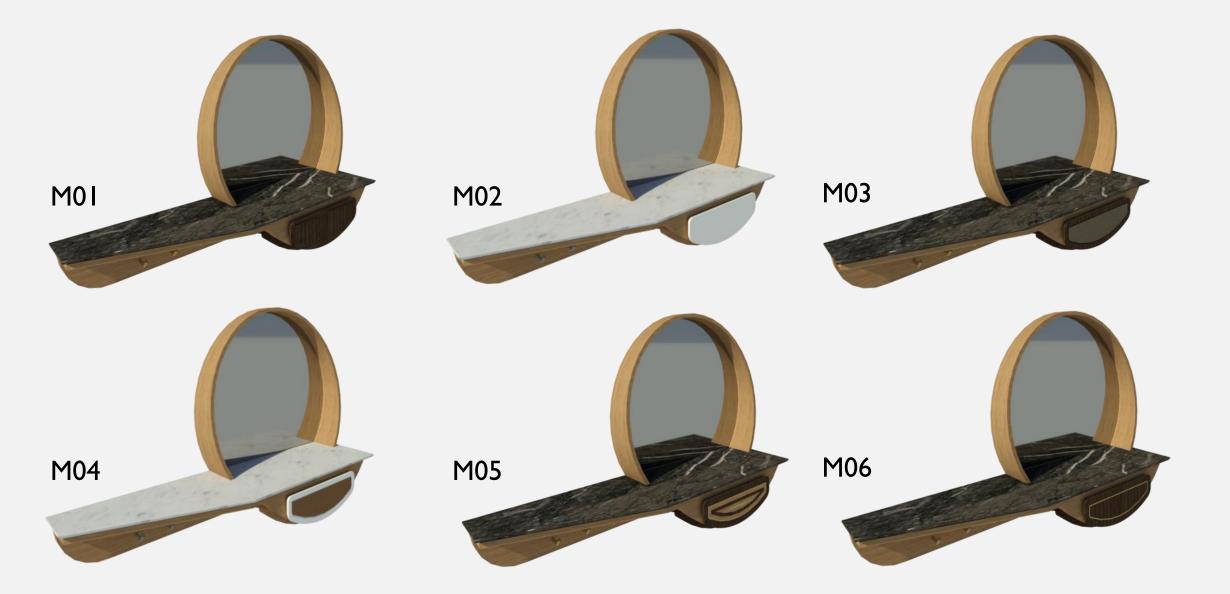

For more information on all available variances click on this link: <a href="www.2k1m.com/fai-entryway">www.2k1m.com/fai-entryway</a>

For more information on all available variances click on this link: <a href="www.2k1m.com/fai-entryway">www.2k1m.com/fai-entryway</a>

For more information on all available variances click on this link: www.2k1m.com/fai-entryway

For more information on all available variances click on this link: <a href="www.2k1m.com/fai-coat-stand">www.2k1m.com/fai-coat-stand</a>