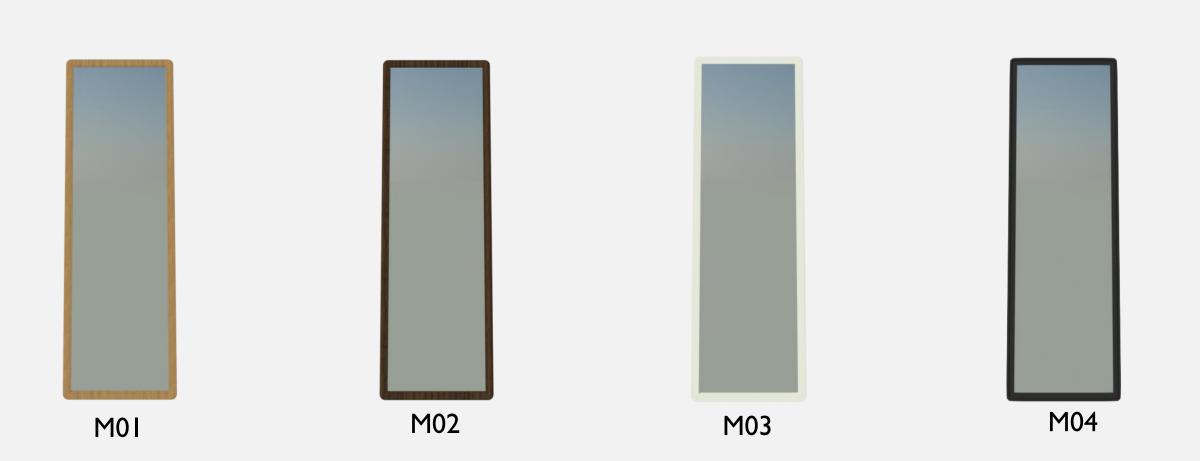

For more information on all available variances click on this link: <a href="www.2k1m.com/fai-picture-frames">www.2k1m.com/fai-picture-frames</a>

For more information on all available variances click on this link:  $\underline{\text{www.2k1m.com/fai-mirror}}$ 