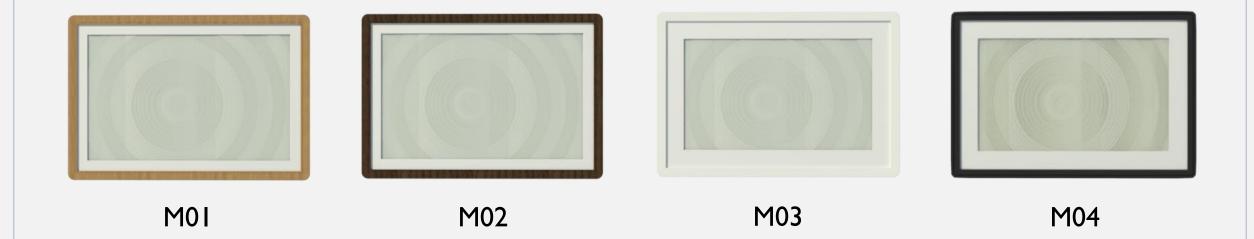

For more information on all available variances click on this link: <a href="www.2k1m.com/fai-picture-frames">www.2k1m.com/fai-picture-frames</a>

For more information on all available variances click on this link: <a href="www.2k1m.com/fai-picture-frames">www.2k1m.com/fai-picture-frames</a>

For more information on all available variances click on this link:  $\underline{\text{www.2k1m.com/fai-mirror}}$ 