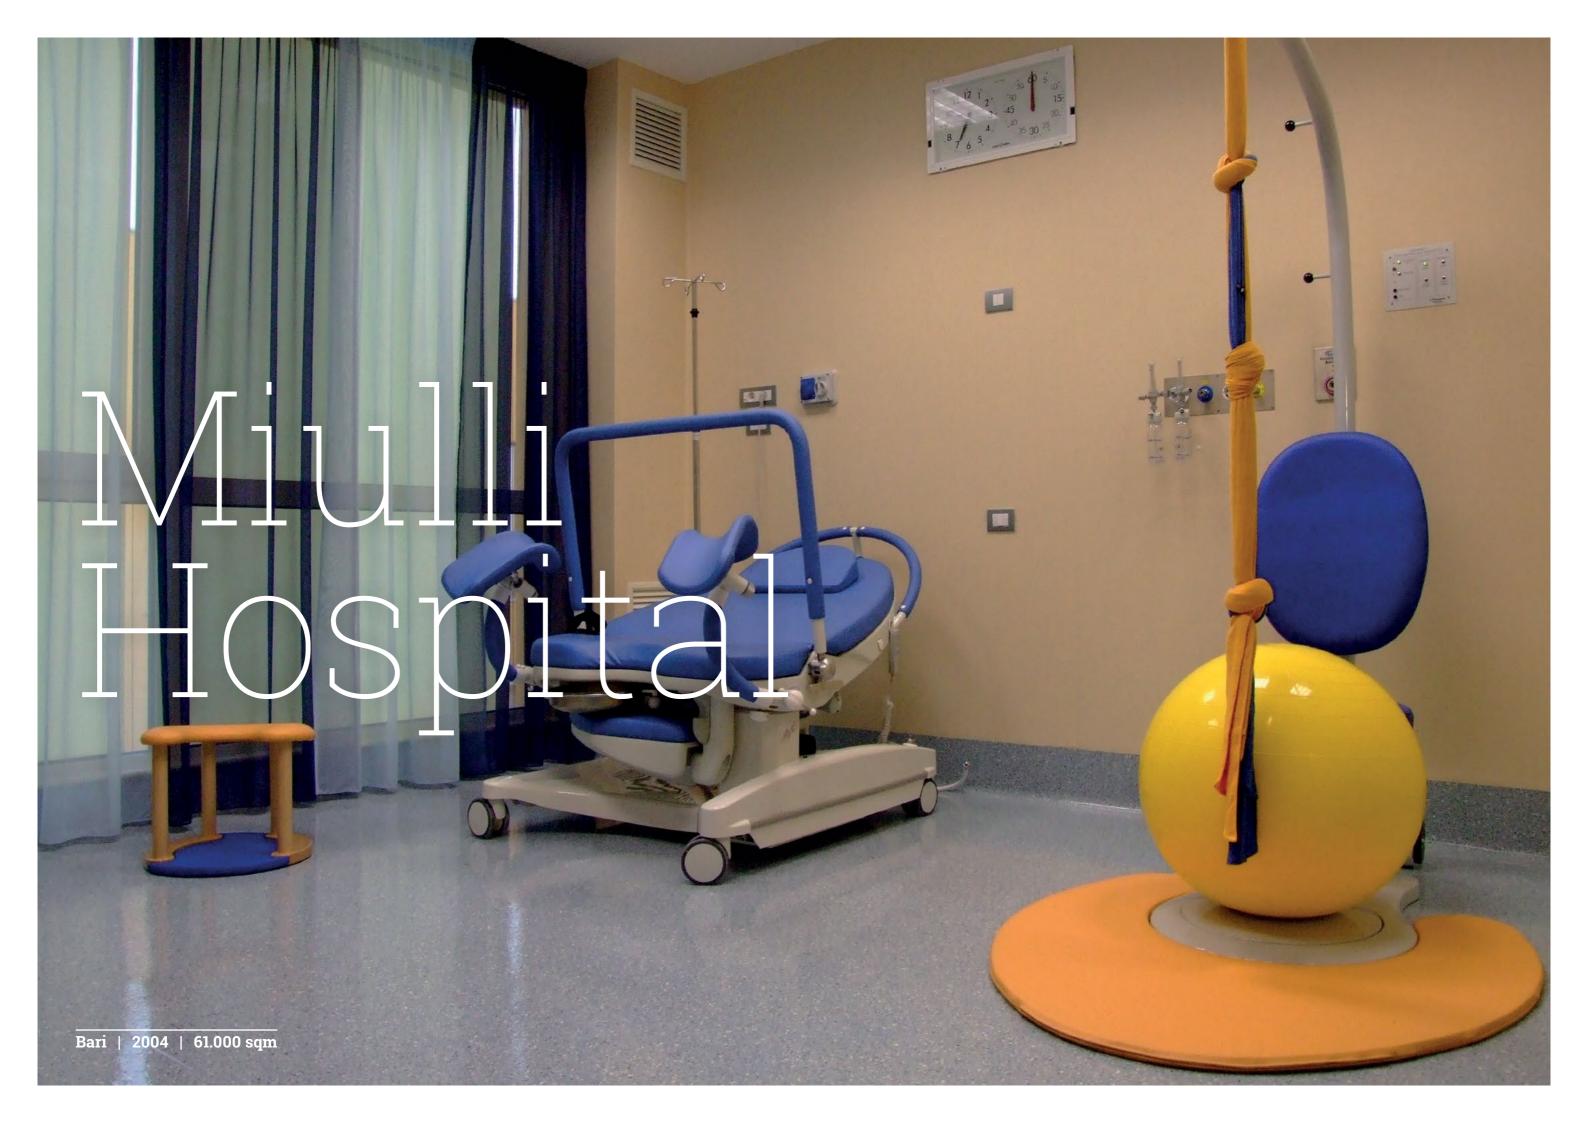

Tiles, planks or rolls, for large or small surfaces, the colour palette is designed to be combined according to technical and aesthetic criteria.

Liuni's strong organization makes it possible for to **satisfy** complex requirements as well as those focused on performance, as is often the case in the **healthcare** industry, on design, as in offices or retail spaces, and even those of the world of Fitness and SPAS where performance fuses with design.