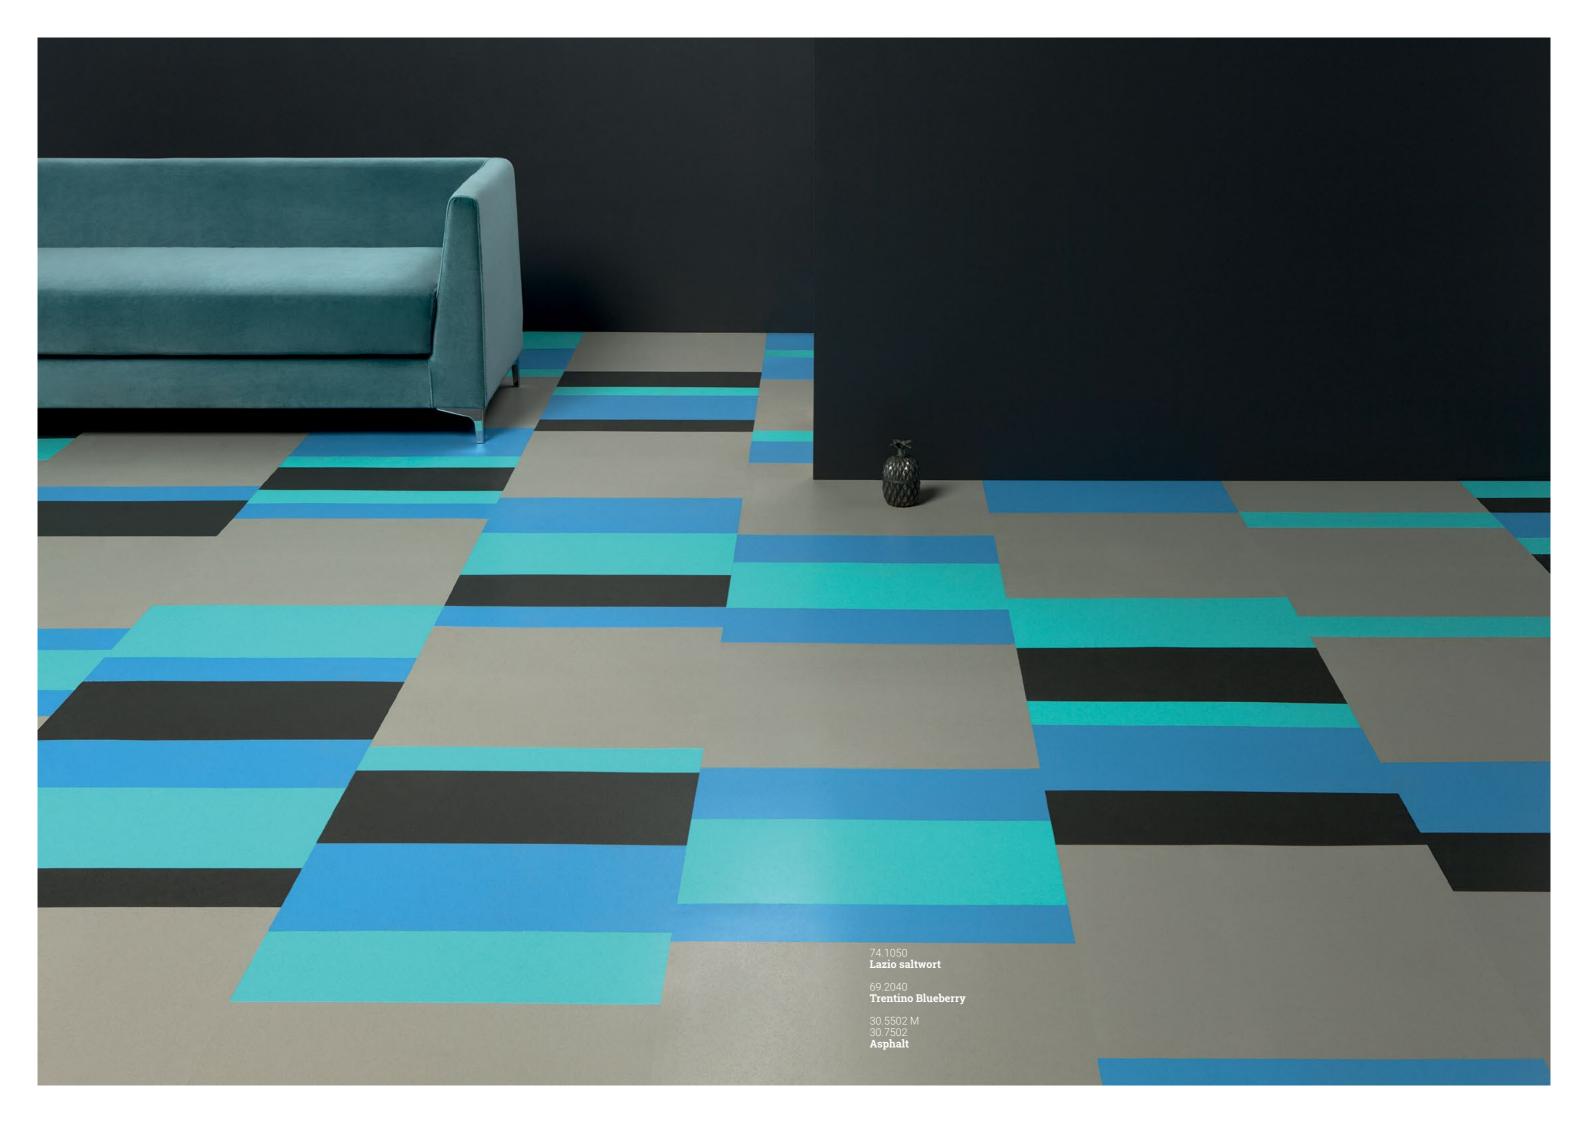

# MODULAR FLEXIBILITY FOR EVERY

53.1060 Bologna Apricot

74.1050 Lazio Saltwort

The result of our in-depth research is **ESA Palette**: a **unique product** in terms of its **quality** and **performance**, both of which are renewed for today's modern world. While remaining true to the past and its origins, it also combines **ESA technology** with countless **creative** possibilities through the word Palette. Its **colours** were borrowed from those **found in nature** or those which we're used to seeing in our daily lives, inspired by the rich produce and artistic heritage of Italy.

By **produce** we mean the wealth of the **Mediterranean** diet: from Sicilian almonds to blueberries from Trentino. By **artistic heritage**, we refer to the **traditional stone flooring** found in ancient Italian villages: from Basalt from the slopes of Vesuvius to Classic Travertine.

Our vinyl flooring has enjoyed **over 30** years of success, the result of one-ofa-kind technology.

Today we've given the range a new colour palette, a fresh selection of shades for designers to draw upon. The use of PVC grains, like the seeds of mediterranean fruit or the mineral deposits of a **stone slab**, gives rise to entirely unique products.