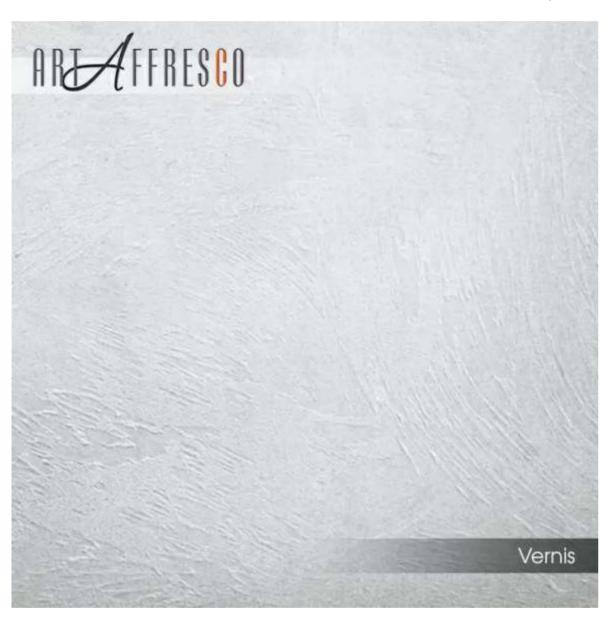

### VERNIS

The texture resembles the chaotic strokes of a wide brush, making the material aesthetically pleasing and artistic. The thickness is about 1-1.5 mm. The maximum size of a single mural sheet is 2.65x8 metres. The base is non-woven fabric. The covering is decorative plaster.