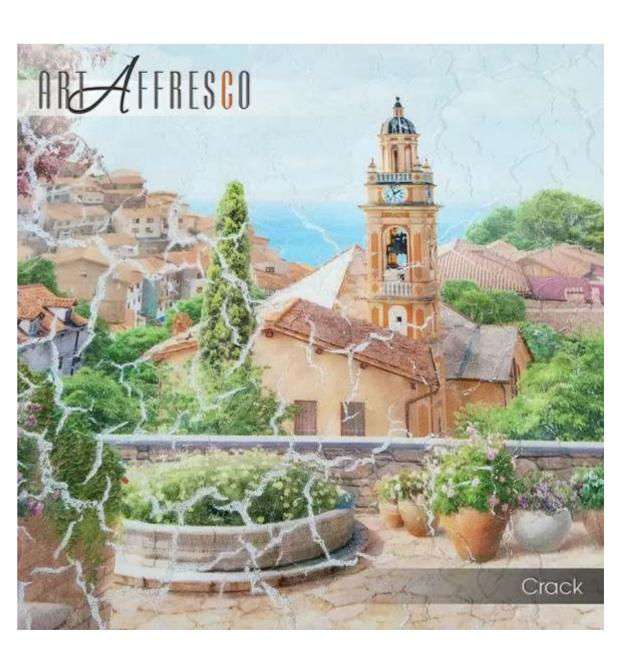

# CRACK (S\G)

A very dense texture made from several layers of plaster with random deep cracks running along its entire surface.

It gives the mural an aged look and is perfect for classical subjects.

Partial or complete white floating of cracks is possible (the floating can be silver or gold). The thickness is about 3 mm. The maximum size of a single mural sheet is 2.65x8 metres. The base is non-woven fabric. The covering is decorative plaster.