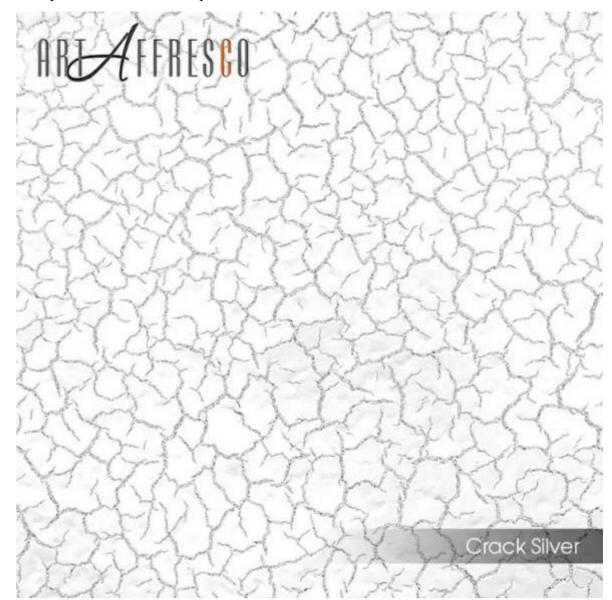

# CRACK (S\G)

A very dense texture made from several layers of plaster with random deep cracks running along its entire surface.

It gives the mural an aged look and is perfect for classical subjects.

Partial or complete white floating of cracks is possible (the floating can be silver or gold). The thickness is about 3 mm. The maximum size of a single mural sheet is 2.65x8 metres. The base is non-woven fabric. The covering is decorative plaster.