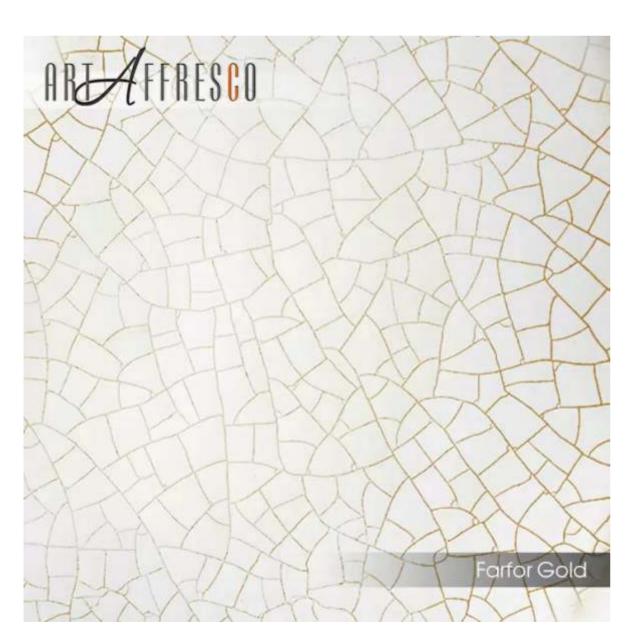

# FARFOR (S/G)

A dense texture with graceful decorative cracks running along its smooth surface.

It resembles the delicate spread of lines on glossy porcelain.

A thin web of cracks gives the fresco an additional piquancy (the floating can be silver or gold).

The thickness is about 2 mm. The maximum size of a single mural sheet is 2.65x8 metres.

The base is non-woven fabric. The covering is decorative plaster.