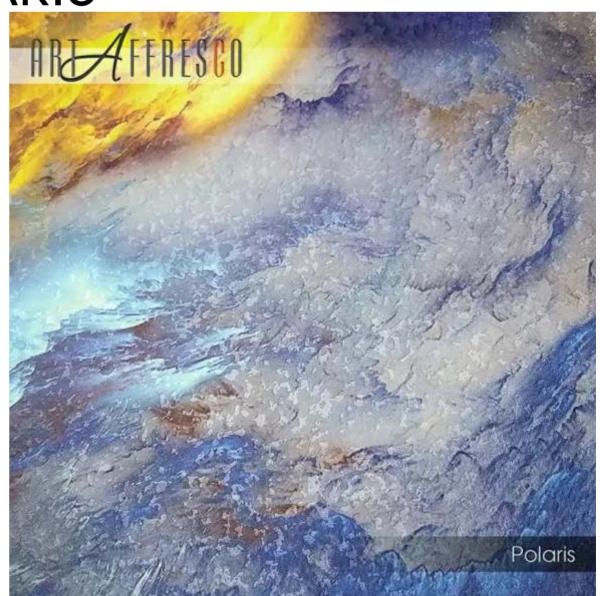

#### **POLARIS**

A texture with a delicate relief and two layers: a noble shimmer and a light matte coating with a satin shine breaking through. The maximum size of a single mural sheet is 2.65x8 metres. The base is non-woven fabric. The covering is decorative plaster.