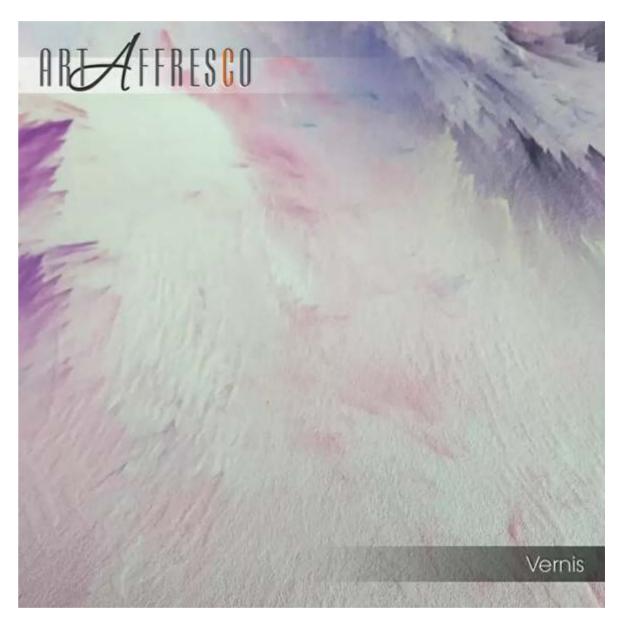

### VERNIS

The texture resembles the chaotic strokes of a wide brush, making the material aesthetically pleasing and artistic. The thickness is about 1-1.5 mm. The maximum size of a single mural sheet is 2.65x8 metres. The base is non-woven fabric. The covering is decorative plaster.