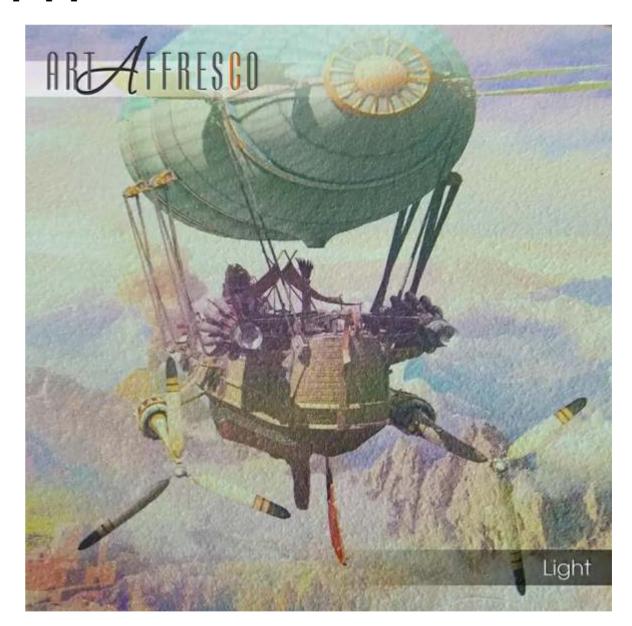

#### LIGHT

Light's rough texture gives the feeling of fine velvety sea sand. The thickness is about 1 mm. The maximum size of a single mural sheet is 2.65x20 metres.

The base is non-woven fabric. The covering is decorative plaster.