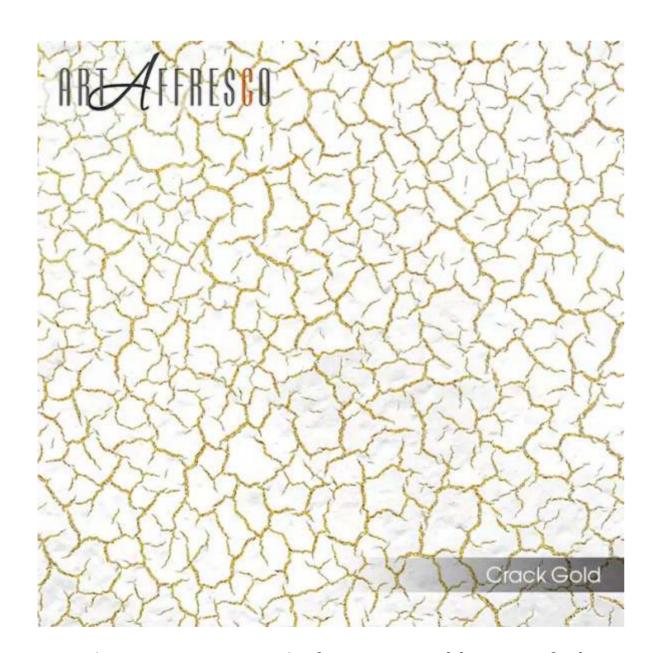

# CRACK (S\G)

A very dense texture made from several layers of plaster with random deep cracks running along its entire surface.

It gives the mural an aged look and is perfect for classical subjects.

Partial or complete white floating of cracks is possible (the floating can be silver or gold). The thickness is about 3 mm. The maximum size of a single mural sheet is 2.65x8 metres. The base is non-woven fabric. The covering is decorative plaster.