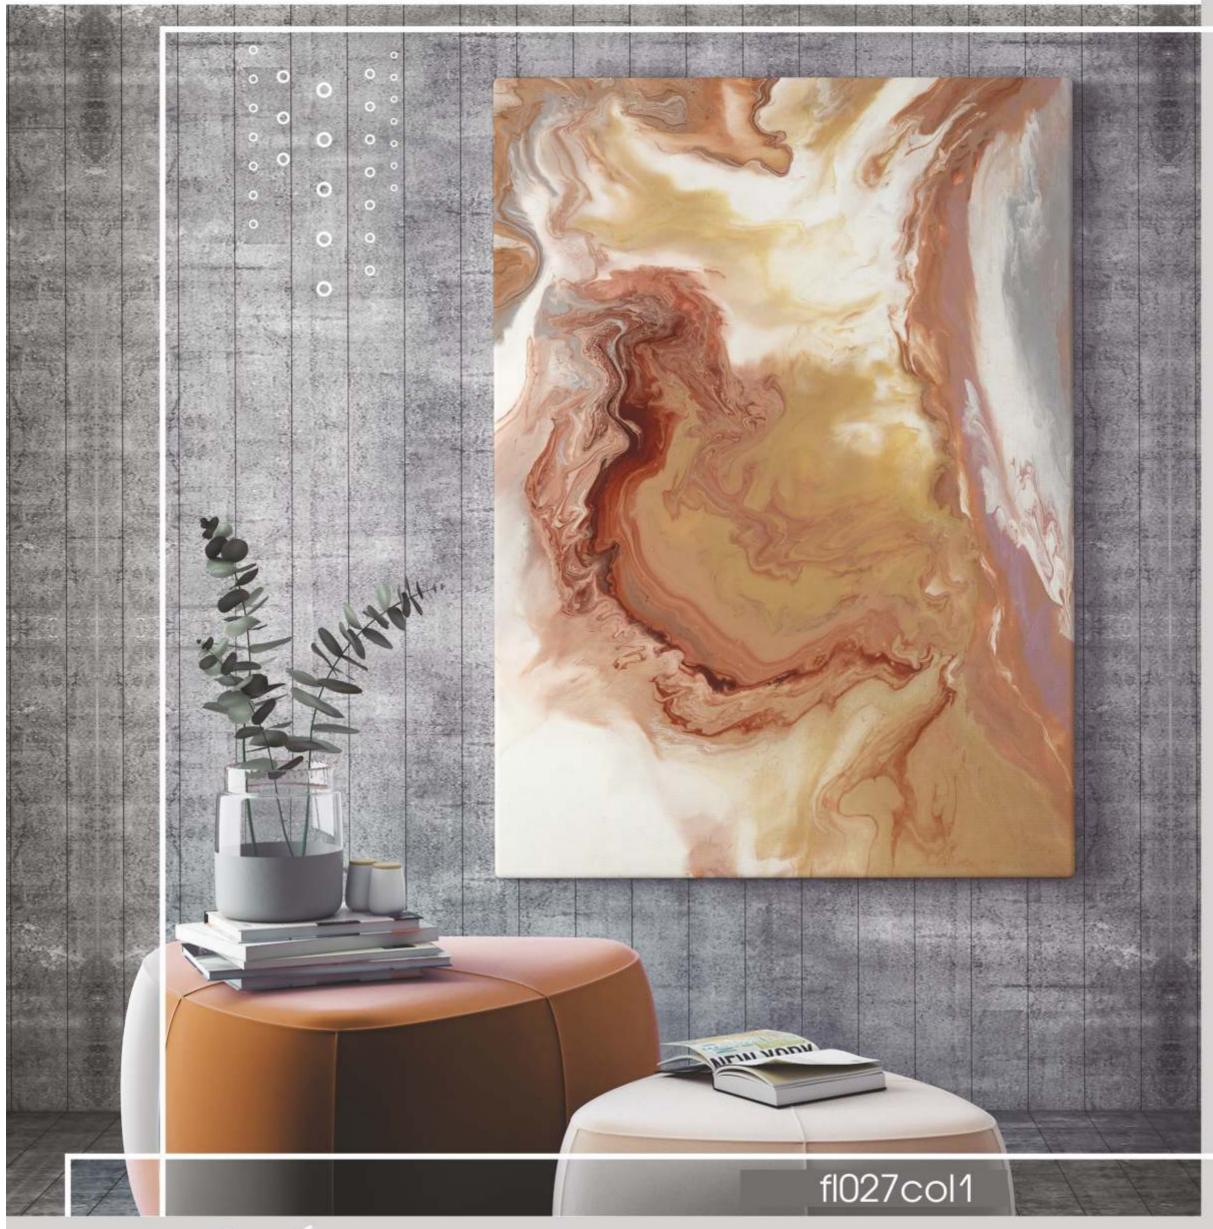

2col1



o o o o o o o o o o o Handmade murals collection





o o o o o o o o o o o Handmade murals collection





o o o o o o o o o o o Handmade murals collection





o o o o o o o o o o o Handmade murals collection





o o o o o o o o o o o Handmade murals collection





o o o o o o o o o o o Handmade murals collection





o o o o o o o o o o o Handmade murals collection





o o o o o o o o o o Handmade murals collection







o o o o o o o o o o o Handmade murals collection









ag0042col1

 Handmade murals collection 0 0 0 0 0 0



ag0002col1



























o o o o o o o o o o Handmade murals collection



o o o o o o o o o o o Handmade murals collection





o o o o o o o o o o o Handmade murals collection





o o o o o o o o o o o Handmade murals collection





















o o o o o o o o o o o Handmade murals collection





#### **TEXTURES**

ArtAffresco workshop presents a wide range of materials that seamlessly fit in to any interior.

Besides the simplicity and ease of application, this type of decorative coating is highly aesthetic, and with minimal costs it allows you to turn your walls into real works of art.

ArtAffresco offers its customers only the best.

All the materials we use are handmade by our craftsmen. Each mural sheet is unique and individual.

#### LIGHT





Light's rough texture gives the feeling of fine velvety sea sand. The thickness is about 1 mm. The maximum size of a single mural sheet is 2.65x20 metres.

The base is non-woven fabric. The covering is decorative plaster.

# CRACK (S\G)









A very dense text