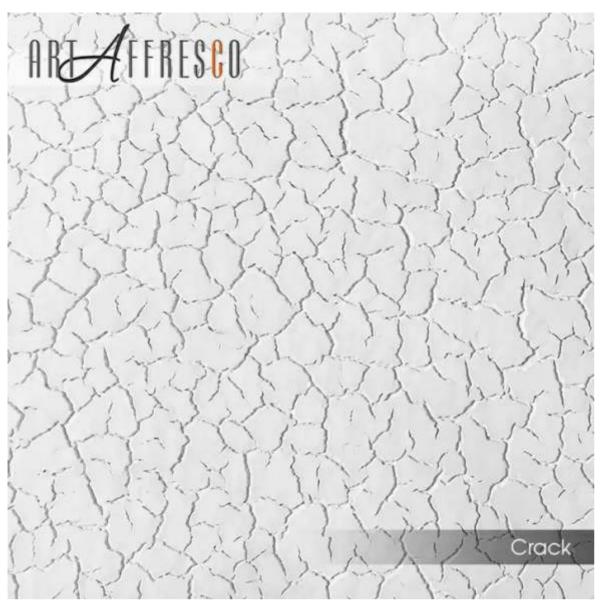

# CRACK (S\G)

A very dense texture made from several layers of plaster with random deep cracks running along its entire surface.

It gives the mural an aged look and is perfect for classical subjects.

Partial or complete white floating of cracks is possible (the floating can be silver or gold). The thickness is about 3 mm. The maximum size of a single mural sheet is 2.65x8 metres. The base is non-woven fabric. The covering is decorative plaster.