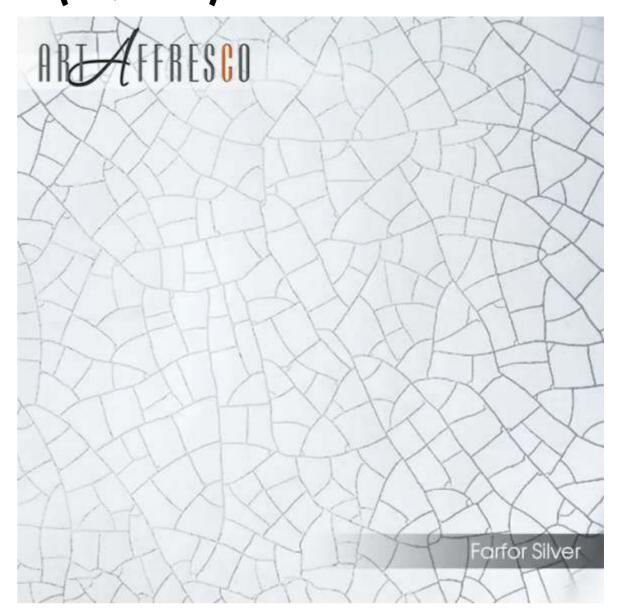

# FARFOR (S/G)

A dense texture with graceful decorative cracks running along its smooth surface.

It resembles the delicate spread of lines on glossy porcelain.

A thin web of cracks gives the fresco an additional piquancy (the floating can be silver or gold).

The thickness is about 2 mm. The maximum size of a single mural sheet is 2.65x8 metres.

The base is non-woven fabric. The covering is decorative plaster.