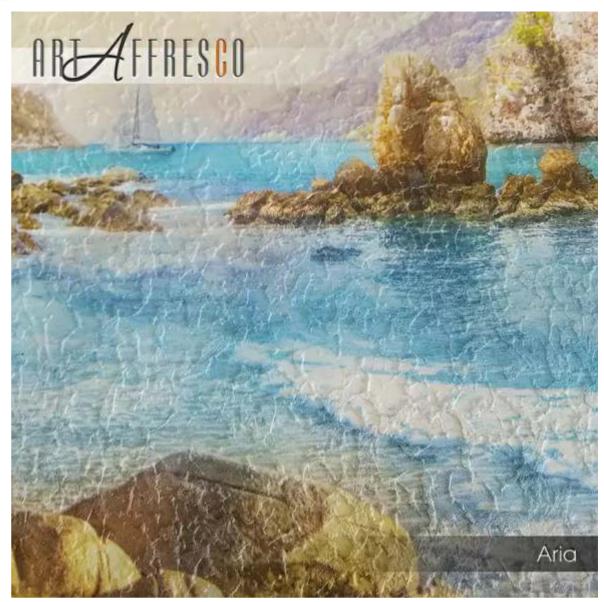

#### **ARIA**

A lightweight, airy medium density material that consists of two layers. The first is shimmery smooth, the second is voluminous, chaotic islands that produce a characteristic texture. The thickness is 1 mm. The maximum size of a single mural sheet is 2.65x8 metres. The base is non-woven fabric. The covering is decorative plaster.