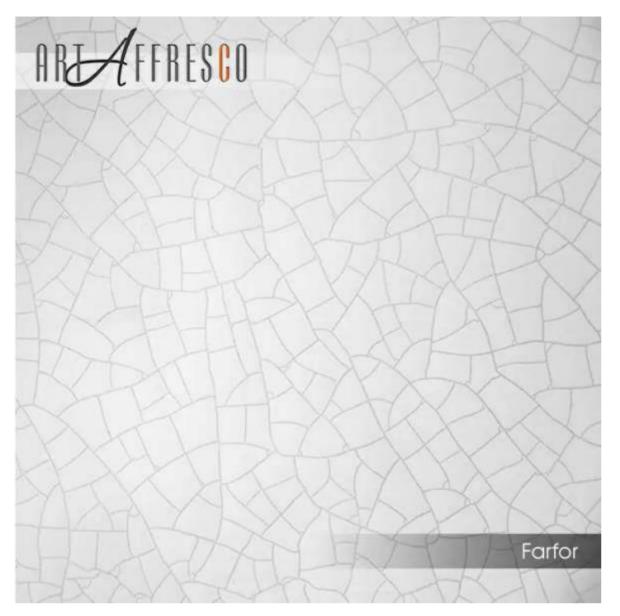

# FARFOR (S/G)

A dense texture with graceful decorative cracks running along its smooth surface.

It resembles the delicate spread of lines on glossy porcelain.

A thin web of cracks gives the fresco an additional piquancy (the floating can be silver or gold).

The thickness is about 2 mm. The maximum size of a single mural sheet is 2.65x8 metres.

The base is non-woven fabric. The covering is decorative plaster.