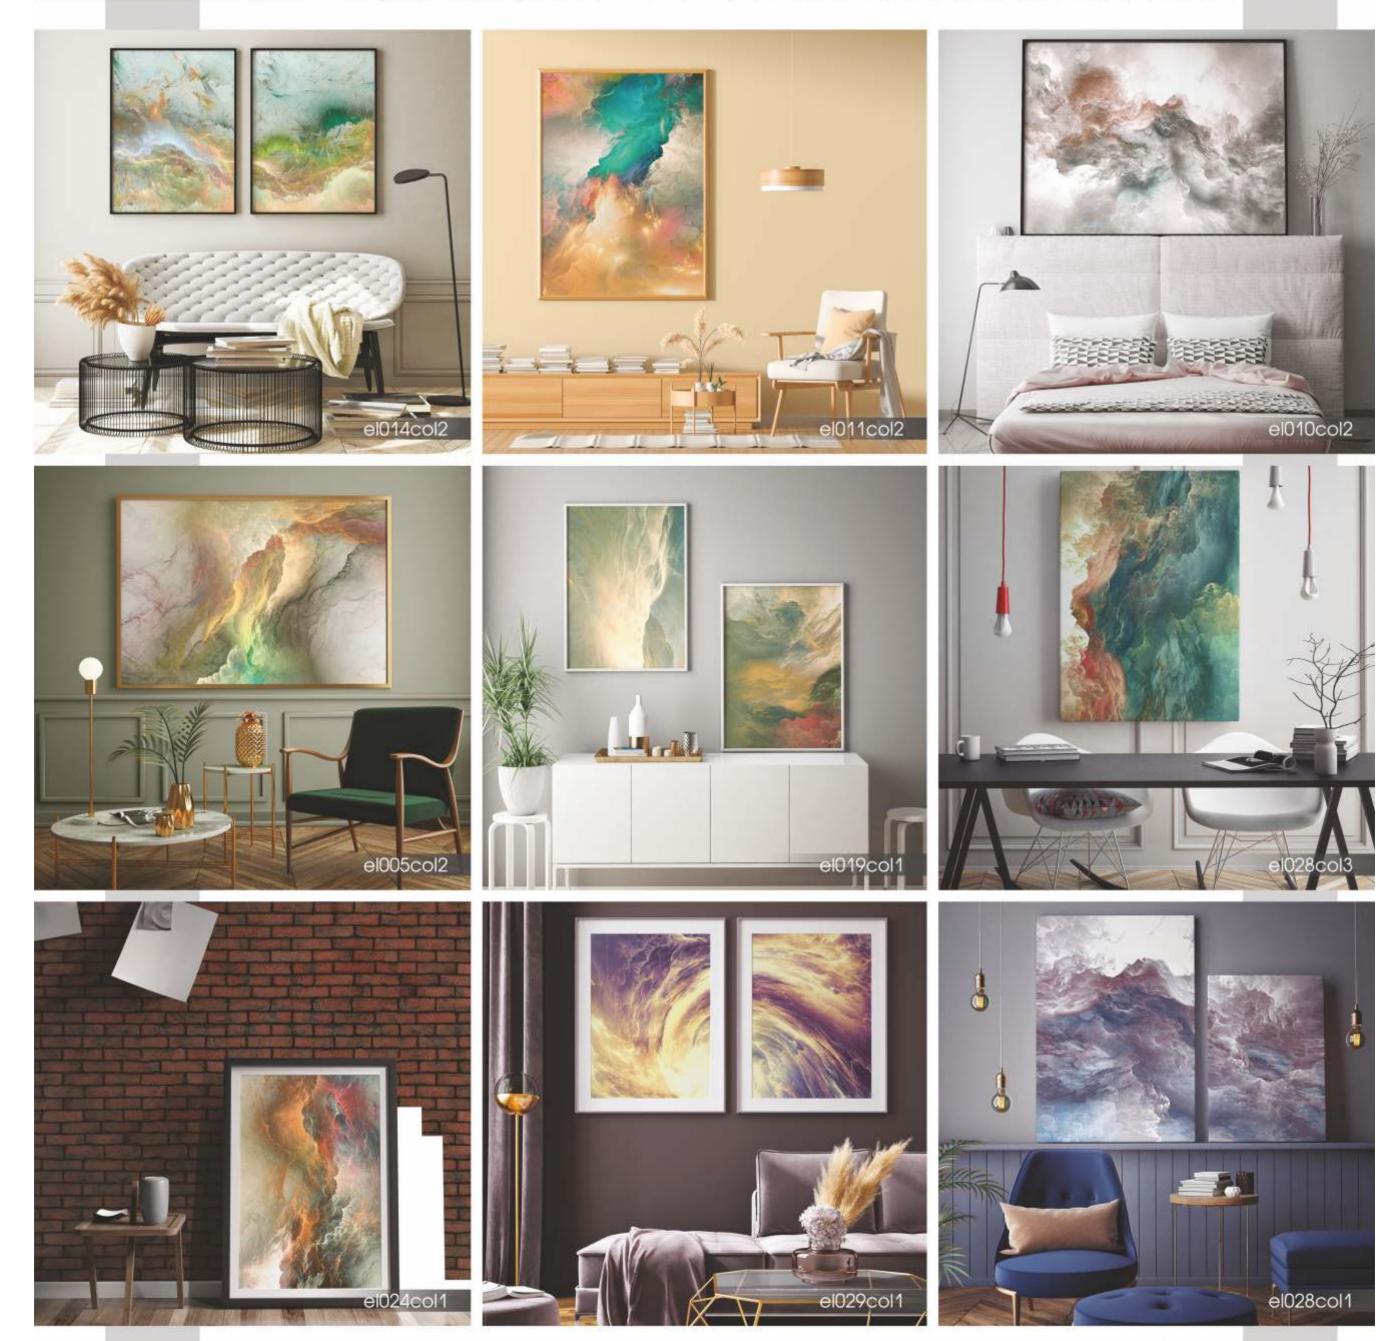

o o o o o o Handmade murals collection









1082col1



o o o o o o o o o o o Handmade murals collection





o o o o o o o o o o o Handmade murals collection





o o o o o o o o o o o Handmade murals collection





o o o o o o o o o o o Handmade murals collection





o o o o o o o o o o o Handmade murals collection





o o o o o o o o o o o Handmade murals collection





o o o o o o o o o o o Handmade murals collection





o o o o o o o o o o Handmade murals collection







o o o o o o o o o o o Handmade murals collection









ag0042col1

 Handmade murals collection 0 0 0 0 0 0



ag0002col1



























o o o o o o o o o o Handmade murals collection



o o o o o o o o o o o Handmade murals collection





o o o o o o o o o o o Handmade murals collection





o o o o o o o o o o o Handmade murals collection





















o o o o o o o o o o o Handmade murals collection





#### **TEXTURES**

ArtAffresco workshop presents a wide range of materials that seamlessly fit in to any interior.

Besides the simplicity and ease of application, this type of decorative coating is highly aesthetic, and with minimal costs it allows you to turn your walls into real works of art.

ArtAffresco offers its customers only the best.

All the materials we use are handmade by our craftsmen. Each mural sheet is unique and individual.

#### LIGHT





Light's rough texture gives the feeling of fine velvety sea sand. The thickness is about 1 mm. The maximum size of a single mural sheet is 2.65x20 metres.

The base is non-woven fabric. The covering is decorativ