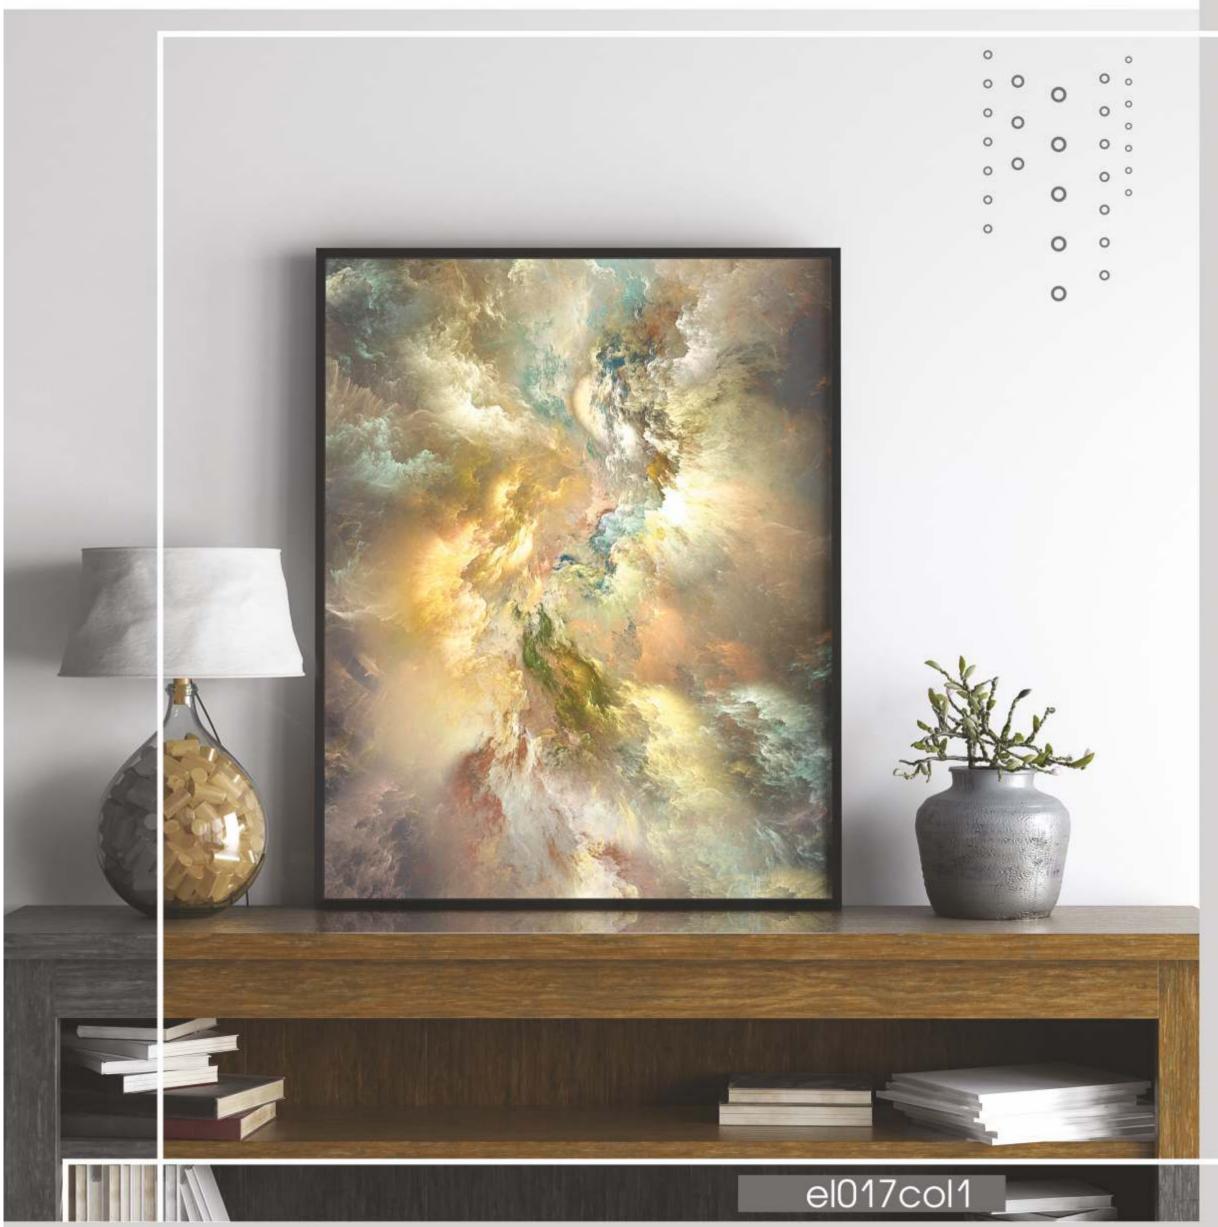

o o o o o o o Handmade murals collection









1082col1



o o o o o o o o o o o Handmade murals collection





o o o o o o o o o o o Handmade murals collection





o o o o o o o o o o o Handmade murals collection





o o o o o o o o o o o Handmade murals collection





o o o o o o o o o o o Handmade murals collection





o o o o o o o o o o o Handmade murals collection





o o o o o o o o o o o Handmade murals collection





o o o o o o o o o o Handmade murals collection







o o o o o o o o o o o Handmade murals collection









ag0042col1

 Handmade murals collection 0 0 0 0 0 0



ag0002col1



























o o o o o o o o o o Handmade murals collection



o o o o o o o o o o o Handmade murals collection





o o o o o o o o o o o Handmade murals collection





o o o o o o o o o o o Handmade murals collection





















o o o o o o o o o o o Handmade murals collection





#### **TEXTURES**

ArtAffresco workshop presents a wide range of materials that seamlessly fit in to any interior.

Besides the simplicity and ease of application, this type of decorative coating is highly aesthetic, and with minimal costs it allows you to turn your walls into real works of art.

ArtAffresco offers its customers only the best.

All the materials we use are handmade by our craftsmen. Each mural sheet is unique and individual.

#### LIGHT





Light's rough texture gives the feeling of fine velvety sea sand. The thickness is about 1 mm. The maximum size of a single mural sheet is 2.65x20 metres.

The base is non-woven fabric. The covering is decorat