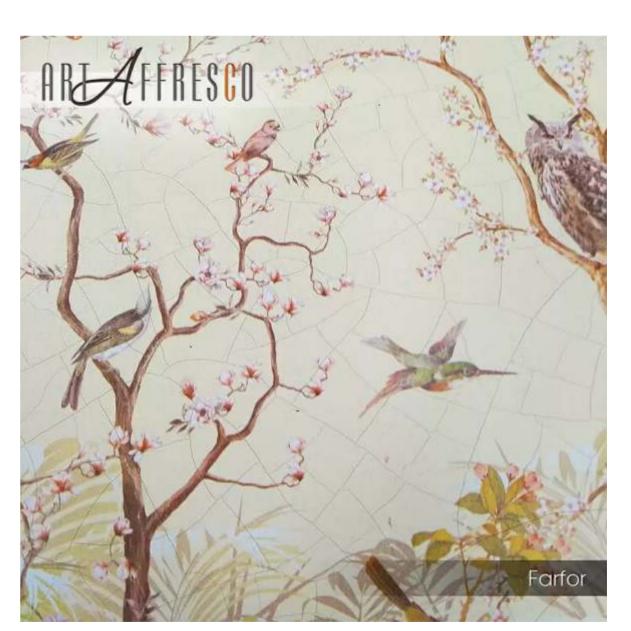

# FARFOR (S/G)

A dense texture with graceful decorative cracks running along its smooth surface.

It resembles the delicate spread of lines on glossy porcelain.

A thin web of cracks gives the fresco an additional piquancy (the floating can be silver or gold).

The thickness is about 2 mm. The maximum size of a single mural sheet is 2.65x8 metres.

The base is non-woven fabric. The covering is decorative plaster.