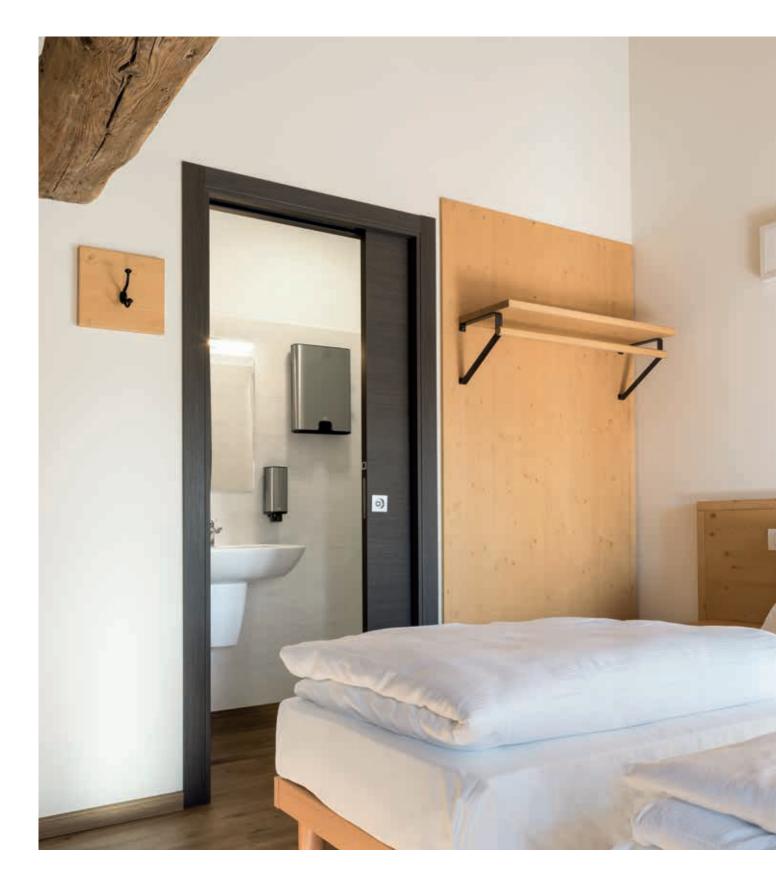

# AGRITOURISM RELAIS BORGO ROSSI

#### PROJECT

Renovation of an old farmstead, transformed into an holiday farm with rooms, solarium and spa.

**ARCHITECT** Arch. Studio Conti & Galegati

LOCATION

Brisighella - Ravenna (Italy)

YEAR

2018

PRODUCTS

ECLISSE SINGLE ECLISSE SYNTESIS® LINE BATTENTE

> ECLISSE - **40** -

An antique farmhouse on the Apennine Mountains of Emilia-Romagna, halfway between Florence and Bologna, is now an enchanting relais with five bedrooms, a solarium, a spa, an outoor swimming pool and a conference room.

> ECLISSE - **42** -

In a project bound by the constraints of the existing structure, ECLISSE SINGLE was the perfect solution to separate rooms combining a modern space-saving technology with a natural wood finishing, that preserve the rural atmosphere of the place.