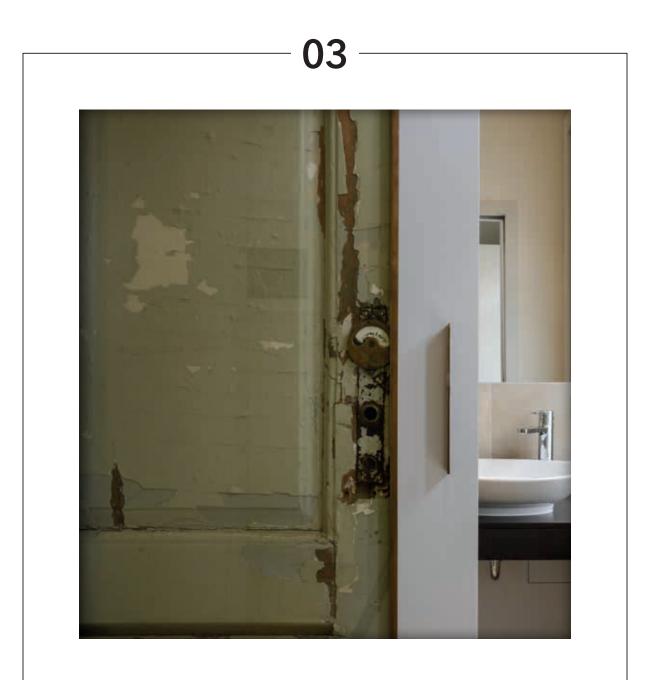

> ECLISSE - **17** -

A key element of the overall design. Thanks to the ECLISSE sliding pocket door systems, old cabin doors from the imperial era now lend their antique charm to modern and captivating rooms.

> ECLISSE - **18** -

In order to be installed and functional, each one of the hundred-year-old doors was set within a wooden frame and secured between two glass panes, held by narrow brass profiles.

> ECLISSE - **19** -