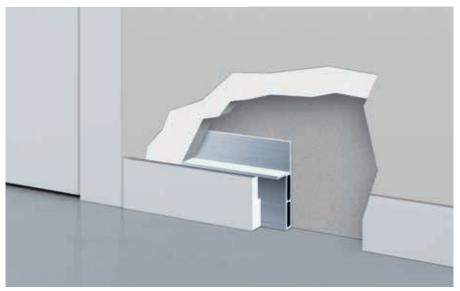

**PRODUCT**: Recessed skirting board adapter for the installation of a flush baseboard

VERSIONS: Stud wall / Solid wall

#### COLLECTION: ECLISSE SHODŌ COLLECTION

**PRODUCT**: Recessed skirting board adapter for the installation of a flush baseboard

#### VERSIONS: Stud wall / Solid wall