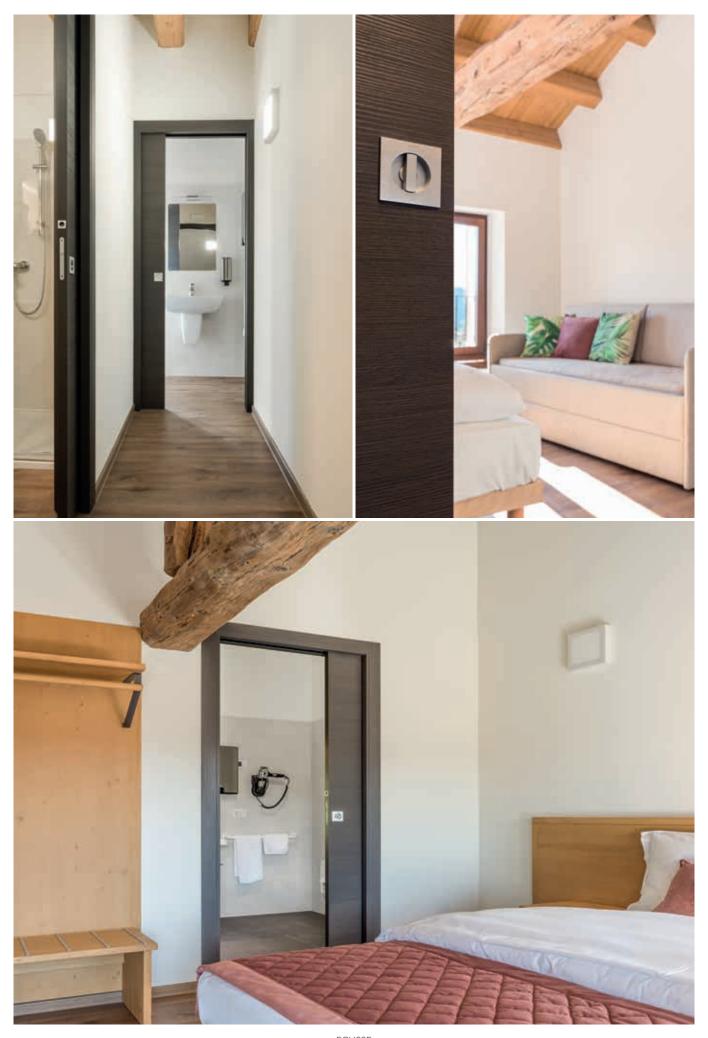

# AGRITOURISM RELAIS BORGO ROSSI

#### PROJECT

Renovation of an old farmstead, transformed into an holiday farm with rooms, solarium and spa.

**ARCHITECT** Arch. Studio Conti & Galegati

LOCATION

Brisighella - Ravenna (Italy)

YEAR

2018

PRODUCTS

ECLISSE SINGLE ECLISSE SYNTESIS® LINE BATTENTE

> ECLISSE - **40** -

An antique farmhouse on the Apennine Mountains of Emilia-Romagna, halfway between Florence and Bologna, is now an enchanting relais with five bedrooms, a solarium, a spa, an outoor swimming pool and a conference room.

> ECLISSE - **42** -

In a project bound by the constraints of the existing structure, ECLISSE SINGLE was the perfect solution to separate rooms combining a modern space-saving technology with a natural wood finishing, that preserve the rural atmosphere of the place.