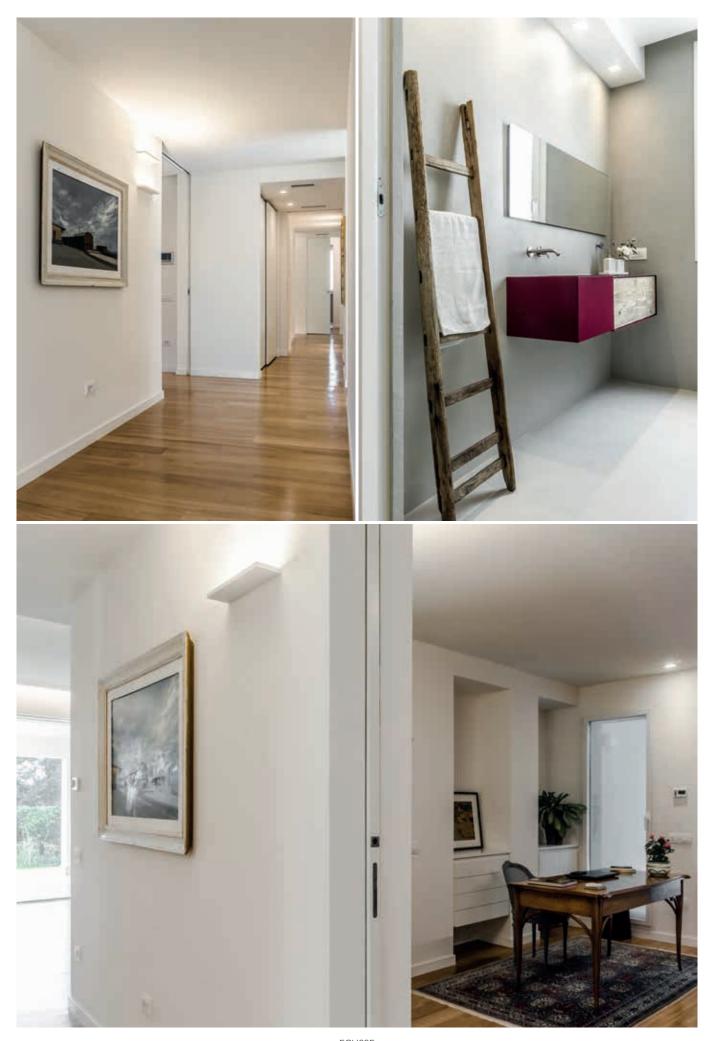

# HOUSE IN PALERMO

#### PROJECT

Renovation of a 70's building with two residential units.

#### ARCHITECT

Ignazio Buscio Ph. Giancarlo Lunetto

#### LOCATION

Palermo (Italy)

#### YEAR

2016

PRODUCTS ECLISSE SYNTESIS® LINE

ECLISSE

These two residential units are located near Palermo (Italy). The renovation project focused on restoring and replacing some original elements in order to fit them in a contemporary atmosphere, best suited to the modern lifestyle of the family.

> ECLISSE – **8** –

The choice to use 16 sliding pocket door systems with no jambs reflects the pursuit of a clean and minimalist design for the whole building.