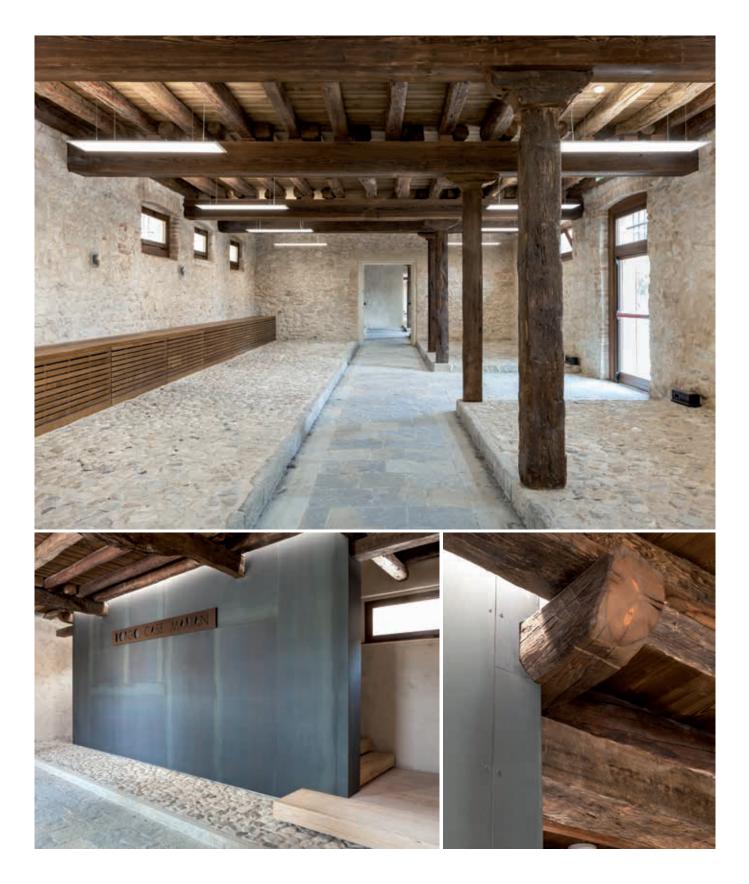

# AGRITOURISM RELAIS BORGO ROSSI

#### PROJECT

Renovation of an old farmstead, transformed into an holiday farm with rooms, solarium and spa.

**ARCHITECT** Arch. Studio Conti & Galegati

LOCATION

Brisighella - Ravenna (Italy)

YEAR

2018

PRODUCTS

ECLISSE SINGLE ECLISSE SYNTESIS® LINE BATTENTE

> ECLISSE - **40** -

An antique farmhouse on the Apennine Mountains of Emilia-Romagna, halfway between Florence and Bologna, is now an enchanting relais with five bedrooms, a solarium, a spa, an outoor swimming pool and a conference room.

> ECLISSE - **42** -

In a project bound by the constraints of the existing structure, ECLISSE SINGLE was the perfect solution to separate rooms combining a modern space-saving technology with a natural wood finishing, that preserve the rural atmosphere of the place.