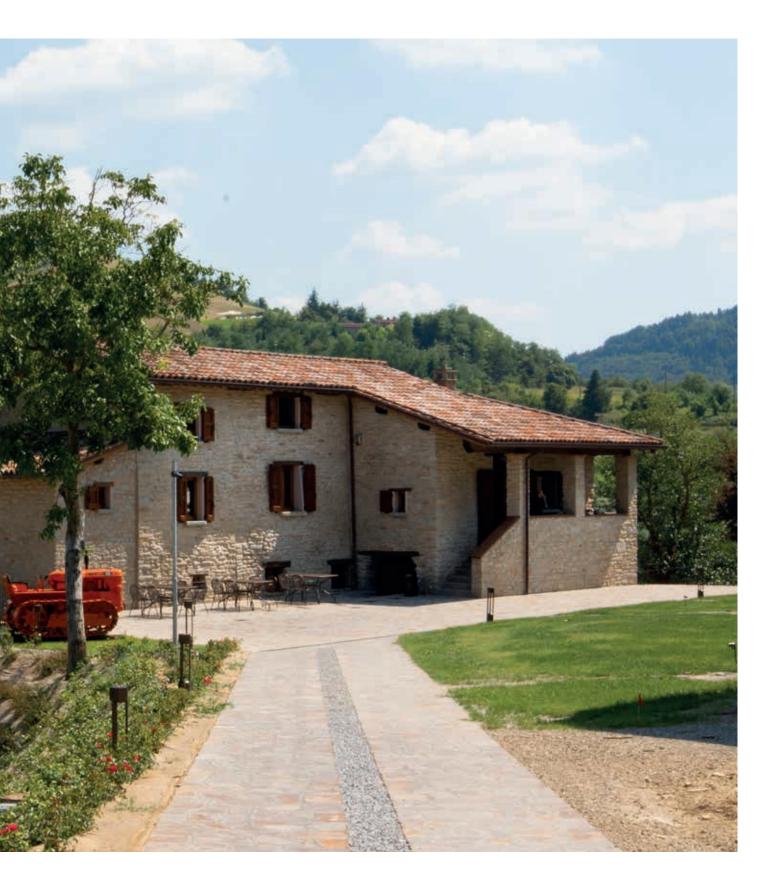

# AGRITOURISM RELAIS BORGO ROSSI

#### PROJECT

Renovation of an old farmstead, transformed into an holiday farm with rooms, solarium and spa.

**ARCHITECT** Arch. Studio Conti & Galegati

LOCATION

Brisighella - Ravenna (Italy)

YEAR

2018

PRODUCTS

ECLISSE SINGLE ECLISSE SYNTESIS® LINE BATTENTE

> ECLISSE - **40** -

An antique farmhouse on the Apennine Mountains of Emilia-Romagna, halfway between Florence and Bologna, is now an enchanting relais with five bedrooms, a solarium, a spa, an outoor swimming pool and a conference room.