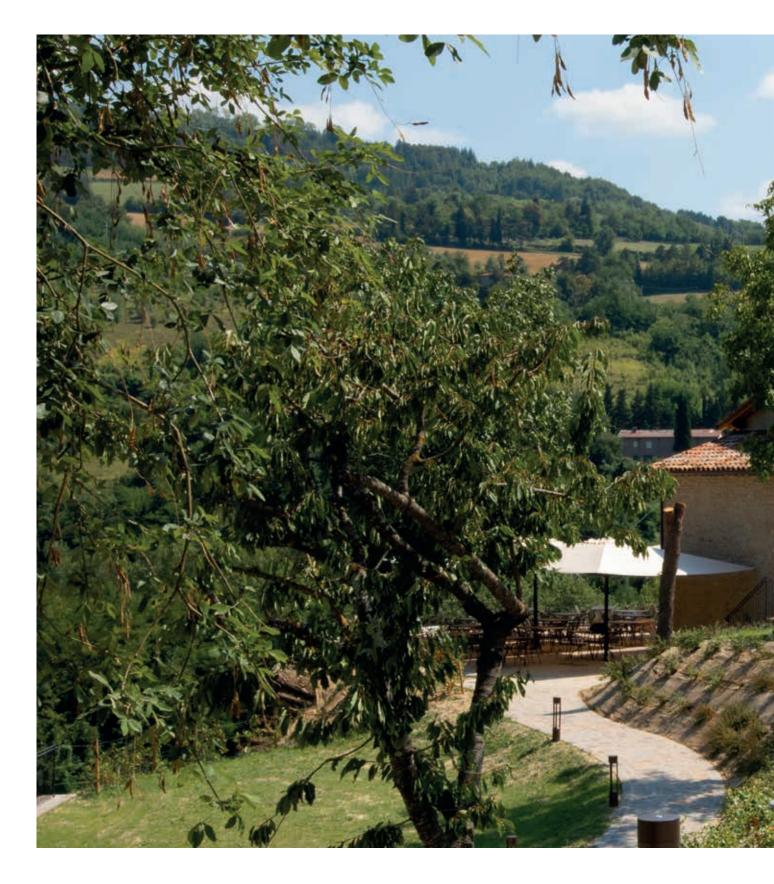

# AGRITOURISM RELAIS BORGO ROSSI

#### PROJECT

Renovation of an old farmstead, transformed into an holiday farm with rooms, solarium and spa.

**ARCHITECT** Arch. Studio Conti & Galegati

LOCATION

Brisighella - Ravenna (Italy)

YEAR

2018

PRODUCTS

ECLISSE SINGLE ECLISSE SYNTESIS® LINE BATTENTE

> ECLISSE - **40** -

An antique farmhouse on the Apennine Mountains of Emilia-Romagna, halfway between Florence and Bologna, is now an enchanting relais with five bedrooms, a solarium, a spa, an outoor swimming pool and a conference room.