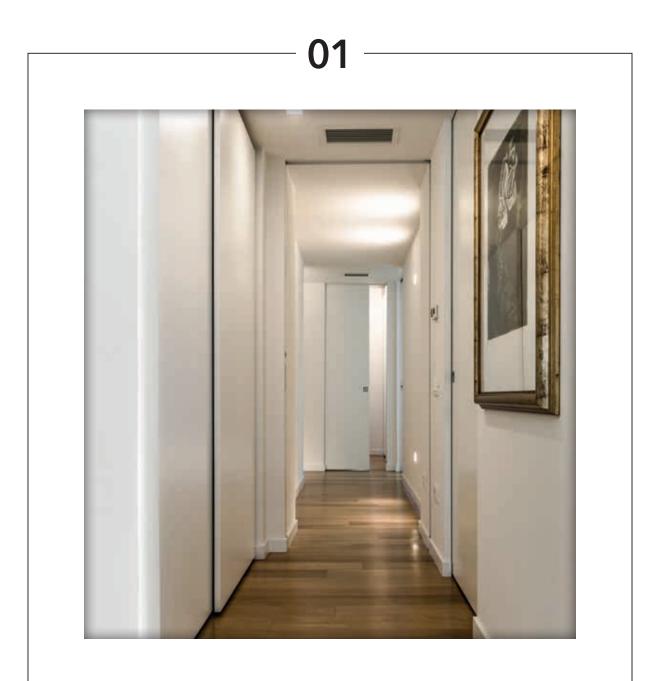

# HOUSE IN PALERMO

#### PROJECT

Renovation of a 70's building with two residential units.

#### ARCHITECT

Ignazio Buscio Ph. Giancarlo Lunetto

#### LOCATION

Palermo (Italy)

#### YEAR

2016

PRODUCTS ECLISSE SYNTESIS® LINE

ECLISSE

These two residential units are located near Palermo (Italy). The renovation project focused on restoring and replacing some original elements in order to fit them in a contemporary atmosphere, best suited to the modern lifestyle of the family.

> ECLISSE – **8** –

The choice to use 16 sliding pocket door systems with no jambs reflects the pursuit of a clean and minimalist design for the whole building.