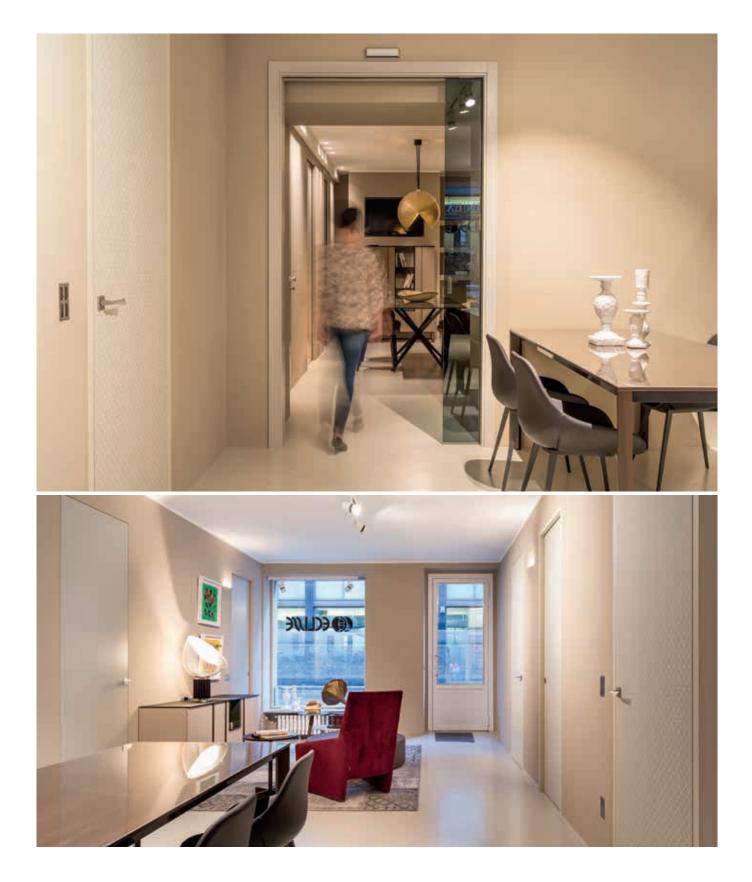

#### YEAR

2016

PRODUCTS ECLISSE SYNTESIS® LINE

ECLISSE

These two residential units are located near Palermo (Italy). The renovation project focused on restoring and replacing some original elements in order to fit them in a contemporary atmosphere, best suited to the modern lifestyle of the family.

> ECLISSE – **8** –

The choice to use 16 sliding pocket door systems with no jambs reflects the pursuit of a clean and minimalist design for the whole building.