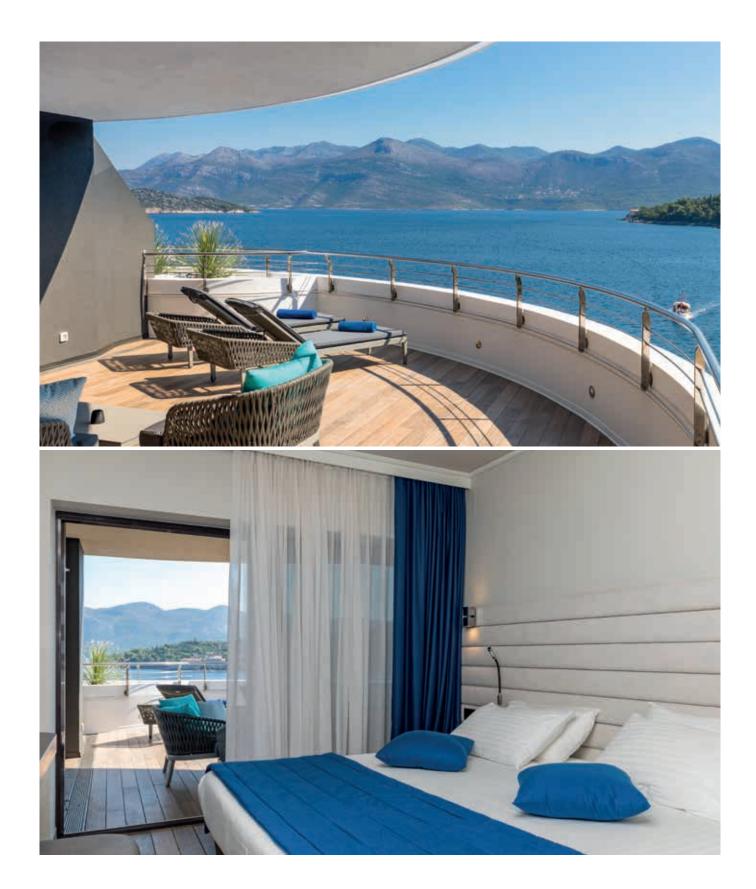

# LAZURE APARTMENTS

#### PROJECT

7 high category apartments designed to portray sailing life on a luxurious yacht.

#### ARCHITECT

Ariberto Colombo - Studio Colombo

**LOCATION** Lopud (Croatia)

**YEAR** 2017

PRODUCTS ECLISSE SYNTESIS® LINE

> ECLISSE - **32** -

ECLISSE - **33** -

Lazure Apartments is nested at Lafodia Sea Resort Mediterranean. All apartments have an independent entrance, a private terrace and a stunning panoramic view over Lopud bay.

> ECLISSE - **34** -

ECLISSE SYNTESIS® LINE sliding pocket door systems without jambs and architraves allow the door to disappear completely inside the wall, transforming two rooms into a single, uninterrupted large unit.