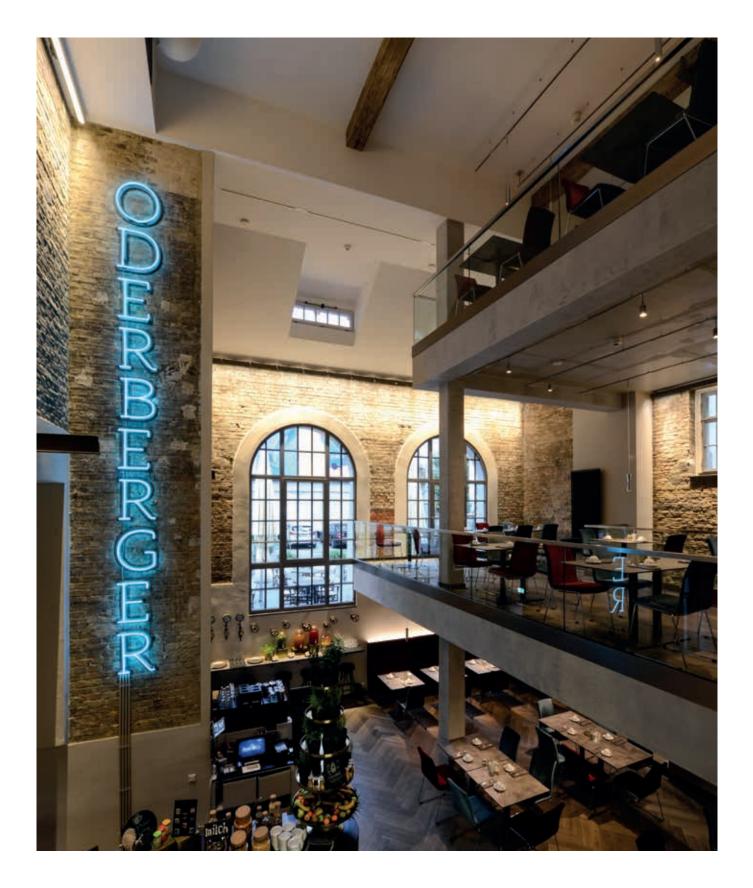

# HOTEL ODERBERGER

#### PROJECT

From the historic indoor public swimming pool to the exclusive 4\* Hotel.

#### ARCHITECT

Mathias Jensch and Britt Sylvia Eckelmann - cpm architekten Ph. Thomas Danebrock

#### LOCATION

Prenzlauer Berg - Berlin (Germany)

#### YEAR

2016

### PRODUCTS

ECLISSE SINGLE

ECLISSE

The historic Public Bathhouse "Volksbadeanstalt" in Oderberger (Germany) was subject of a total transformation and is now a modern swimming pool, with a spa and a 4-star hotel that includes a restaurant, a bar, several training rooms, 70 rooms, two apartments and five tower suites.