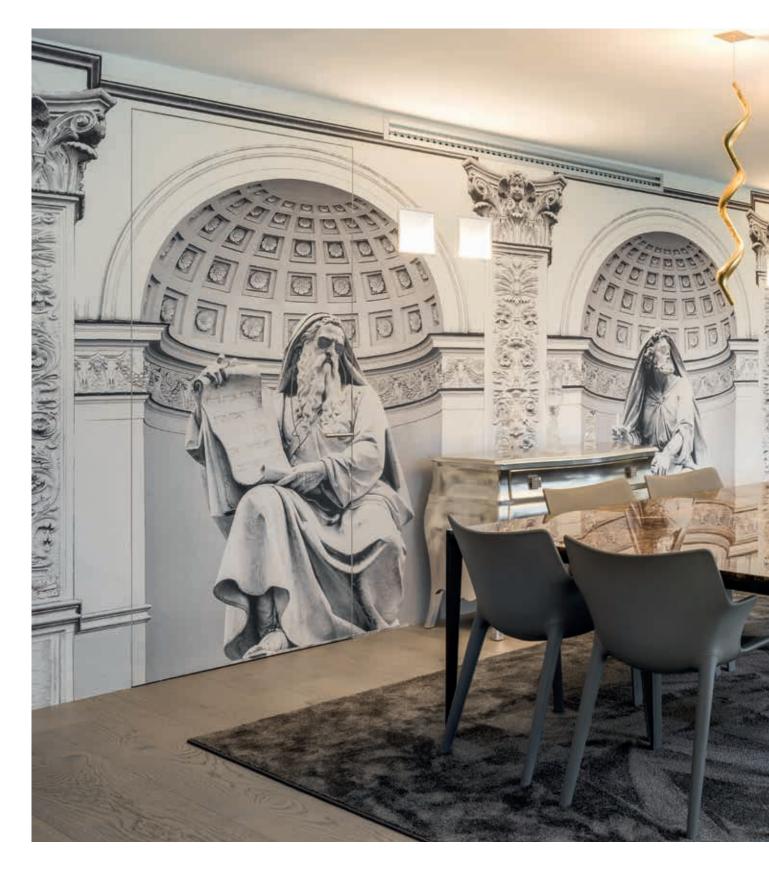

#### PRODUCTS

ECLISSE SYNTESIS® LINE - ECLISSE SYNTESIS® DOUBLE ECLISSE SYNTESIS® LINE BATTENTE - ECLISSE SYNTESIS® BASEBOARD

ECLISSE

The concept of this entire project was the sophisticated combination of the owners' classical taste in materials and colours with modern solutions and items, such as pieces of furniture and actual works of art.

> ECLISSE - **12** -

In the dining room, the perfectly flush effect of ECLISSE SYNTESIS® LINE BATTENTE allowed to create the illusion of a frescoed wall, made contemporary by a tailor-made wallpaper that combines neoclassical art with a bit of modern and cheeky irony.