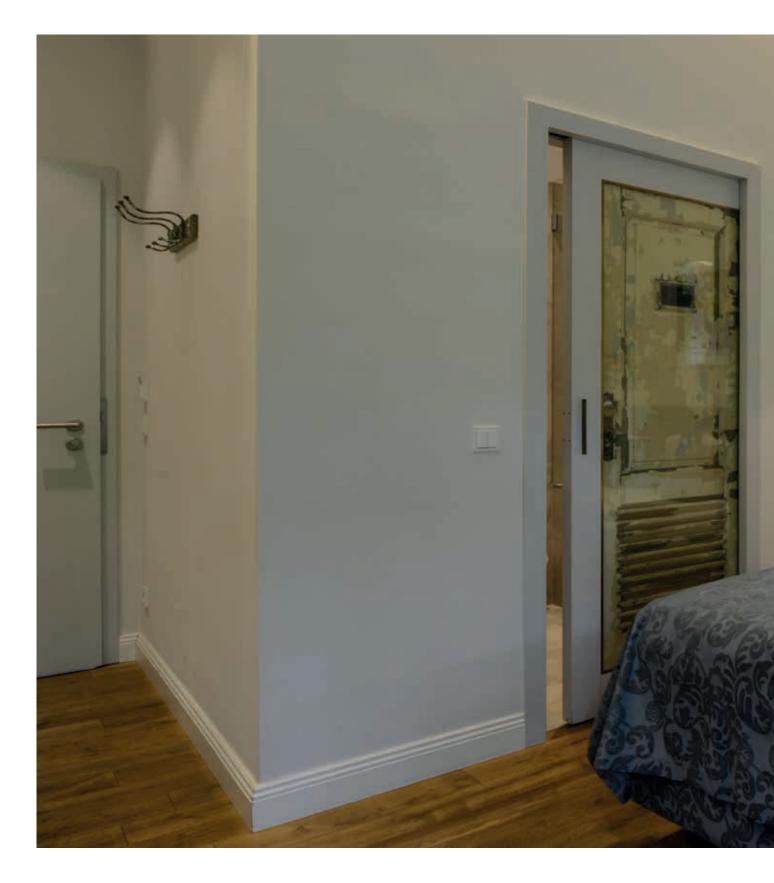

> ECLISSE - **17** -

A key element of the overall design. Thanks to the ECLISSE sliding pocket door systems, old cabin doors from the imperial era now lend their antique charm to modern and captivating rooms.

> ECLISSE - **18** -

In order to be installed and functional, each one of the hundred-year-old doors was set within a wooden frame and secured between two glass panes, held by narrow brass profiles.

> ECLISSE - **19** -