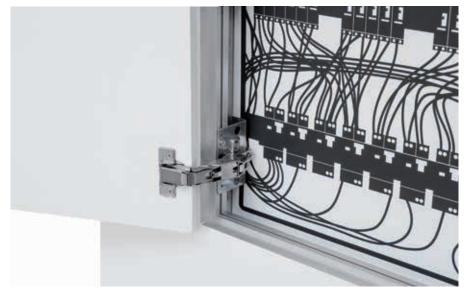

## ECLISSE SYNTESIS® BASEBOARD

#### PRODUCT:

Frame and panel for flush trap doors for technical compartments

#### VERSIONS:

Same frame for stud wall and solid wall Single door Double door Top Hung door Bottom Hinged door Extractable door

ACCESSORIES: Flush Pull Lever Key Lock

COLLECTION: ECLISSE SYNTESIS® COLLECTION