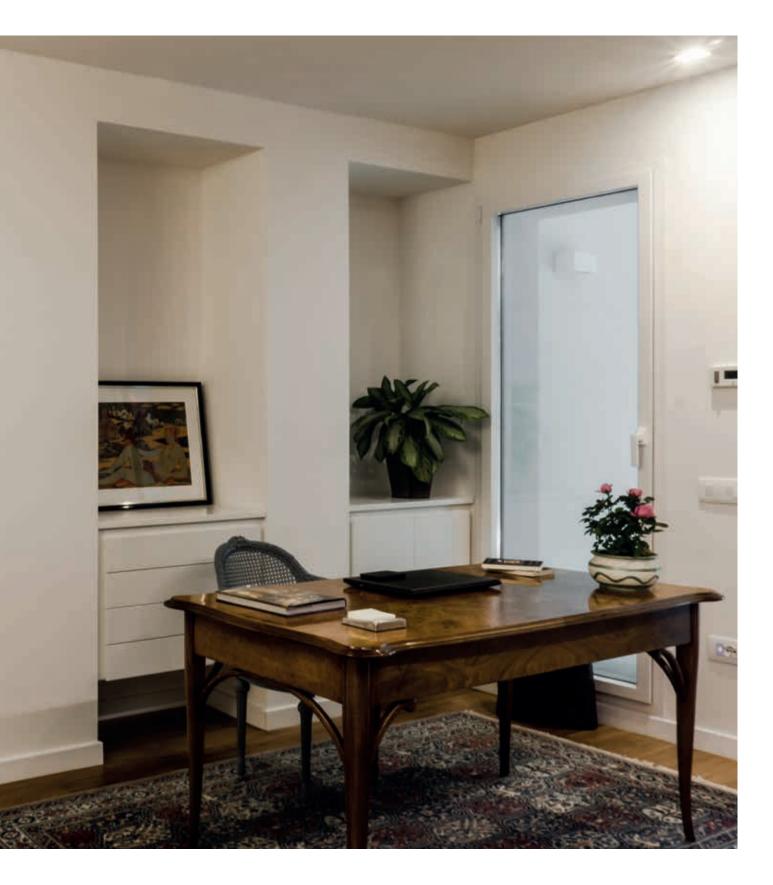

#### YEAR

2016

PRODUCTS ECLISSE SYNTESIS® LINE

ECLISSE

These two residential units are located near Palermo (Italy). The renovation project focused on restoring and replacing some original elements in order to fit them in a contemporary atmosphere, best suited to the modern lifestyle of the family.

> ECLISSE – **8** –

The choice to use 16 sliding pocket door systems with no jambs reflects the pursuit of a clean and minimalist design for the whole building.