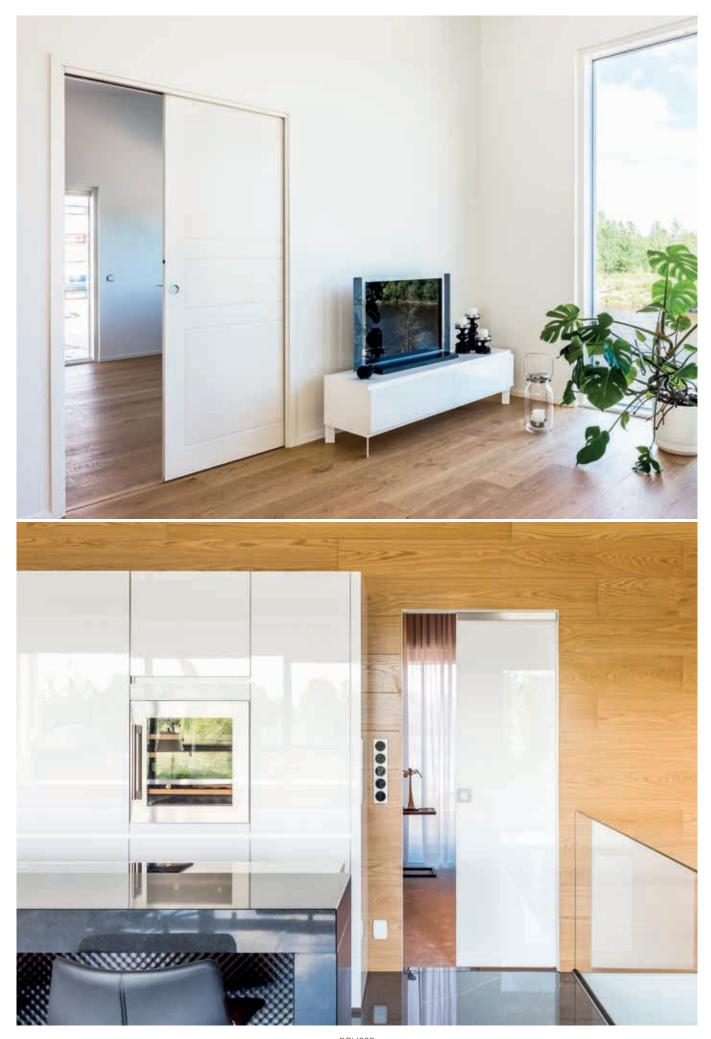

#### PRODUCTS

ECLISSE SINGLE ECLISSE SYNTESIS® LINE

ECLISSE - **37** -

The Housing Fair is the largest housing and living event in Finland, showcasing residential solutions across different locations. The theme of the human-centered designing of living spaces is construed in 28 newly built houses, a renovation site, a terraced house, a nursing home and a day care center built in Karjaranta.

ECLISSE sliding pocket door systems unfold unlimited possibilities, fitting perfectly in a variety of different contexts and interior design fashions. The sliding doors installed in these houses allow to create multi-functional spaces that can be easily opened up or closed off.