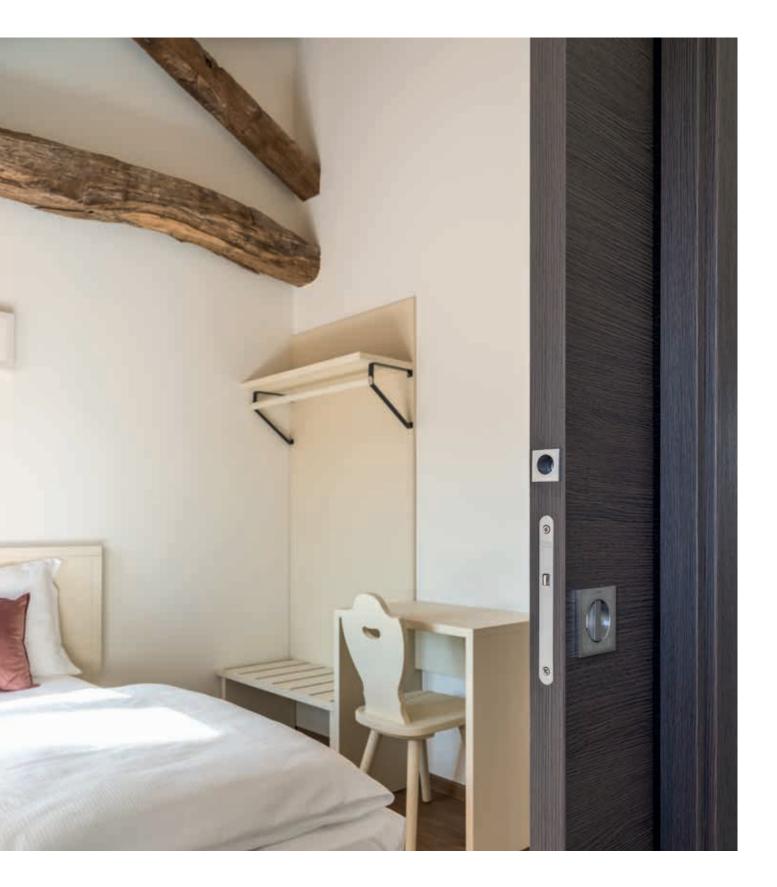

# AGRITOURISM RELAIS BORGO ROSSI

#### PROJECT

Renovation of an old farmstead, transformed into an holiday farm with rooms, solarium and spa.

**ARCHITECT** Arch. Studio Conti & Galegati

LOCATION

Brisighella - Ravenna (Italy)

YEAR

2018

PRODUCTS

ECLISSE SINGLE ECLISSE SYNTESIS® LINE BATTENTE

> ECLISSE - **40** -

An antique farmhouse on the Apennine Mountains of Emilia-Romagna, halfway between Florence and Bologna, is now an enchanting relais with five bedrooms, a solarium, a spa, an outoor swimming pool and a conference room.

> ECLISSE - **42** -

In a project bound by the constraints of the existing structure, ECLISSE SINGLE was the perfect solution to separate rooms combining a modern space-saving technology with a natural wood finishing, that preserve the rural atmosphere of the place.