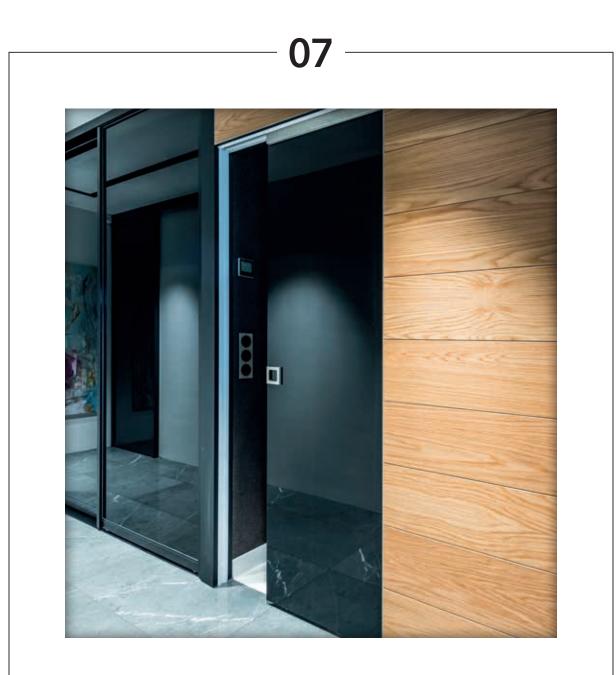

#### YEAR

2016

PRODUCTS ECLISSE SYNTESIS® LINE

ECLISSE

These two residential units are located near Palermo (Italy). The renovation project focused on restoring and replacing some original elements in order to fit them in a contemporary atmosphere, best suited to the modern lifestyle of the family.

> ECLISSE – **8** –

The choice to use 16 sliding pocket door systems with no jambs reflects the pursuit of a clean and minimalist design for the whole building.