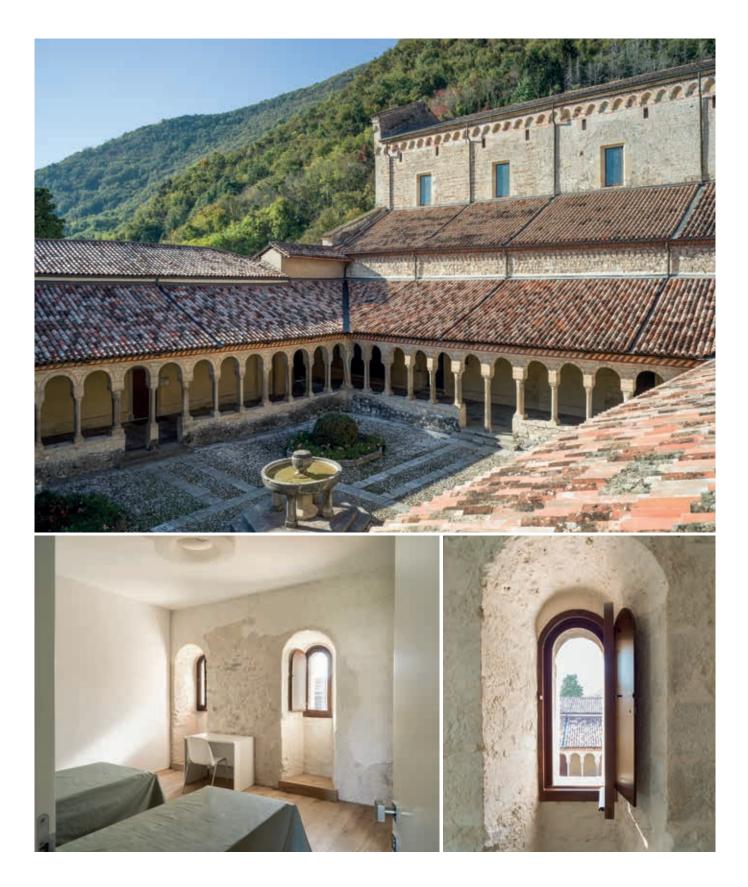

#### YEAR

2017

**PRODUCTS** ECLISSE SHODŌ BATTENTE

> ECLISSE - **20** -

This Abbey in Follina (Italy) is a fabulous example of Cistercian architecture. It is admired for its classic forms, for the many sculptures and for the silence that reigns over the whole structure, in the cloisters, the chapels and the surrounding area.

> ECLISSE - **22** -

The renovation project mainly pertained to the East wing of the Abbey, which holds the friars' apartments, and aimed at creating a new reception structure of around 1.000 sqm dedicated to pilgrims.

> ECLISSE - **23** -

The reception structure holds nine en-suite rooms, which occupy an area of 450 sqm and can sleep up to 20 guests. The remaining space is devided between communal areas, offices and other rooms, liturgical and not.

In accordance with the resurgence to a simple and modest existence in a place dedicated to prayer, culture and learning, ECLISSE products draw plain and flat lines with no interruption thanks to the flush door jambs and edging trims of ECLISSE SHODŌ BATTENTE.