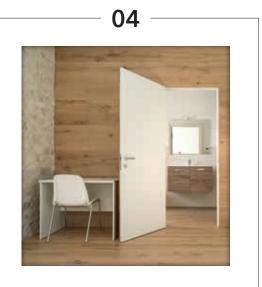

#### YEAR

2016

PRODUCTS ECLISSE SYNTESIS® LINE

ECLISSE

These two residential units are located near Palermo (Italy). The renovation project focused on restoring and replacing some original elements in order to fit them in a contemporary atmosphere, best suited to the modern lifestyle of the family.

> ECLISSE – **8** –

The choice to use 16 sliding pocket door systems with no jambs reflects the pursuit of a clean and minimalist design for the whole building.