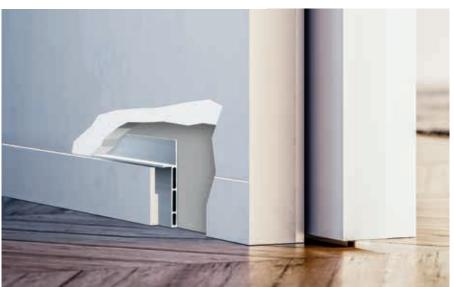

**PRODUCT**: Recessed skirting board adapter for the installation of a flush baseboard

VERSIONS: Stud wall / Solid wall

## ECLISSE SHODO BASEBOARD

#### COLLECTION: ECLISSE SHODŌ COLLECTION

**PRODUCT**: Recessed skirting board adapter for the installation of a flush baseboard

#### VERSIONS: Stud wall / Solid wall