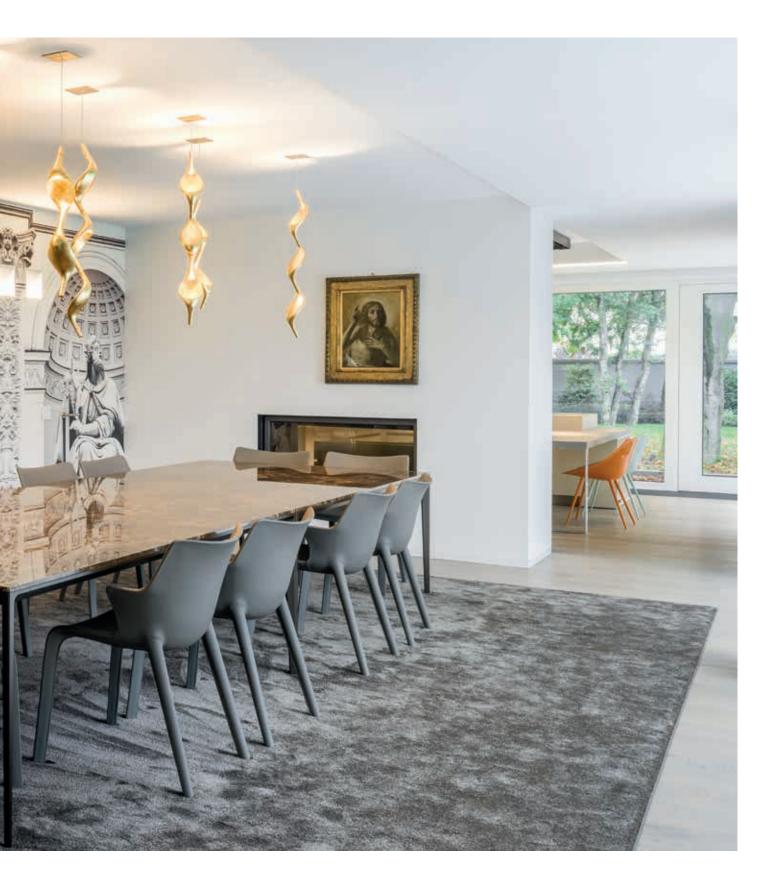

#### PRODUCTS

ECLISSE SYNTESIS® LINE - ECLISSE SYNTESIS® DOUBLE ECLISSE SYNTESIS® LINE BATTENTE - ECLISSE SYNTESIS® BASEBOARD

ECLISSE

The concept of this entire project was the sophisticated combination of the owners' classical taste in materials and colours with modern solutions and items, such as pieces of furniture and actual works of art.

> ECLISSE - **12** -

In the dining room, the perfectly flush effect of ECLISSE SYNTESIS® LINE BATTENTE allowed to create the illusion of a frescoed wall, made contemporary by a tailor-made wallpaper that combines neoclassical art with a bit of modern and cheeky irony.