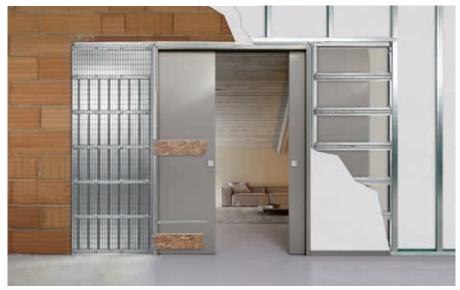

### ECLISSE SINGLE

## ECLISSE DOUBLE

COLLECTION: ECLISSE CLASSIC COLLECTION

**PRODUCT**: Single sliding pocket door system with jambs and architrave

VERSIONS: Stud wall / Solid wall

ACCESSORIES: Soft Closing Glass Door

**PRODUCT VARIANT**: ECLISSE HOIST ECLISSE ACOUSTIC

COLLECTION: ECLISSE CLASSIC COLLECTION

**PRODUCT**: Double sliding pocket door system with jambs and architrave

VERSIONS: Stud wall / Solid wall

ACCESSORIES: Soft Closing Double door coordination Glass Door

PRODUCT VARIANT: ECLISSE HOIST

COLLECTION: ECLISSE SYNTESIS® COLLECTION

**PRODUCT**: Sliding pocket door system without jambs and architrave

VERSIONS: Stud wall / Solid wall Single door / Double door

ACCESSORIES: Soft Closing Double door coordination Glass Door