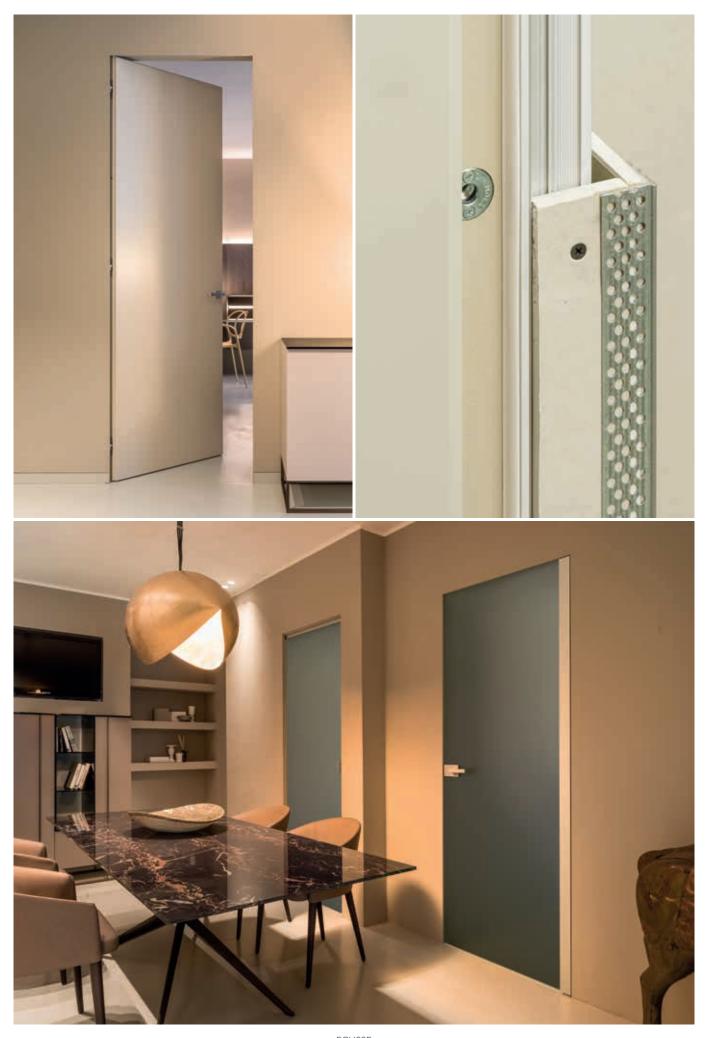

#### PRODUCTS

ECLISSE SINGLE ECLISSE SYNTESIS® LINE

ECLISSE - **37** -

The Housing Fair is the largest housing and living event in Finland, showcasing residential solutions across different locations. The theme of the human-centered designing of living spaces is construed in 28 newly built houses, a renovation site, a terraced house, a nursing home and a day care center built in Karjaranta.

ECLISSE sliding pocket door systems unfold unlimited possibilities, fitting perfectly in a variety of different contexts and interior design fashions. The sliding doors installed in these houses allow to create multi-functional spaces that can be easily opened up or closed off.