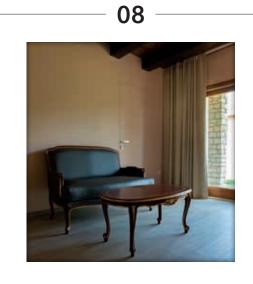

#### PROJECT

Renovation of an old farmstead, transformed into an holiday farm with rooms, solarium and spa.

**ARCHITECT** Arch. Studio Conti & Galegati

LOCATION

Brisighella - Ravenna (Italy)

YEAR

2018

PRODUCTS

ECLISSE SINGLE ECLISSE SYNTESIS® LINE BATTENTE

> ECLISSE - **40** -

An antique farmhouse on the Apennine Mountains of Emilia-Romagna, halfway between Florence and Bologna, is now an enchanting relais with five bedrooms, a solarium, a spa, an outoor swimming pool and a conference room.

> ECLISSE - **42** -

In a project bound by the constraints of the existing structure, ECLISSE SINGLE was the perfect solution to separate rooms combining a modern space-saving technology with a natural wood finishing, that preserve the rural atmosphere of the place.