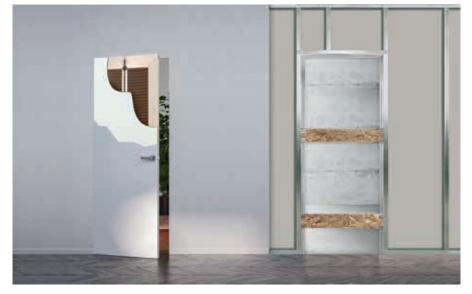

### ECLISSE SINGLE

## ECLISSE DOUBLE

COLLECTION: ECLISSE CLASSIC COLLECTION

**PRODUCT**: Single sliding pocket door system with jambs and architrave

VERSIONS: Stud wall / Solid wall

ACCESSORIES: Soft Closing Glass Door

**PRODUCT VARIANT**: ECLISSE HOIST ECLISSE ACOUSTIC

COLLECTION: ECLISSE CLASSIC COLLECTION

**PRODUCT**: Double sliding pocket door system with jambs and architrave

VERSIONS: Stud wall / Solid wall

ACCESSORIES: Soft Closing Double door coordination Glass Door

PRODUCT VARIANT: ECLISSE HOIST

COLLECTION: ECLISSE SYNTESIS® COLLECTION

**PRODUCT**: Sliding pocket door system without jambs and architrave

VERSIONS: Stud wall / Solid wall Single door / Double door

ACCESSORIES: Soft Closing Double door coordination Glass Door