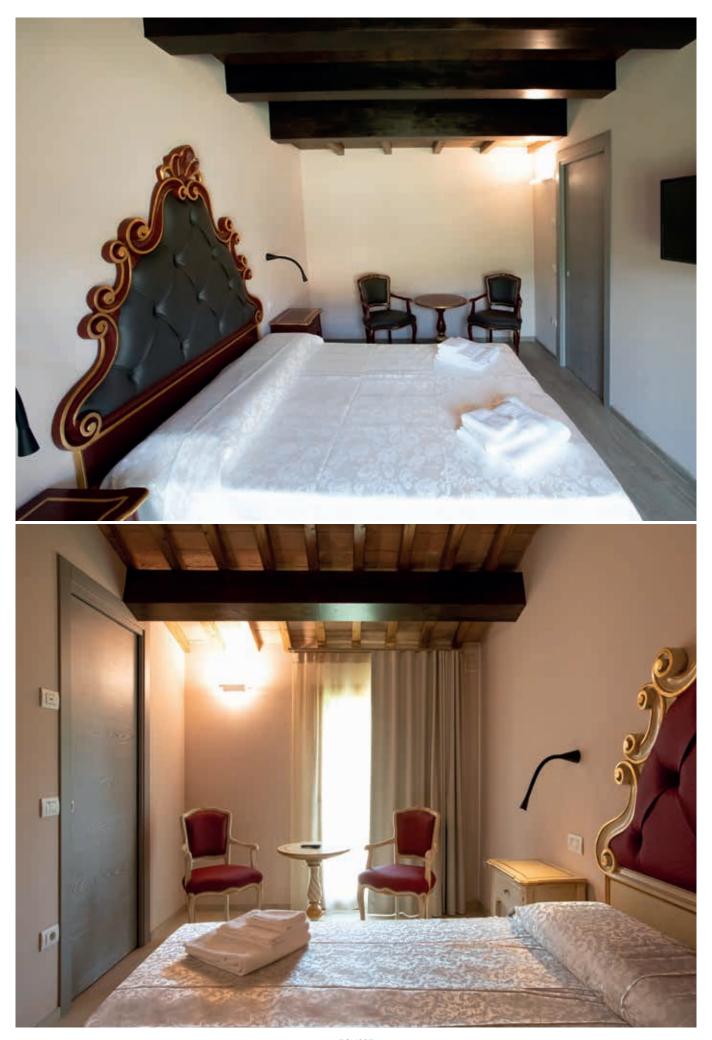

ECLISSE SINGLE ECLISSE SYNTESIS® LINE BATTENTE

> ECLISSE - **40** -

An antique farmhouse on the Apennine Mountains of Emilia-Romagna, halfway between Florence and Bologna, is now an enchanting relais with five bedrooms, a solarium, a spa, an outoor swimming pool and a conference room.

> ECLISSE - **42** -

In a project bound by the constraints of the existing structure, ECLISSE SINGLE was the perfect solution to separate rooms combining a modern space-saving technology with a natural wood finishing, that preserve the rural atmosphere of the place.