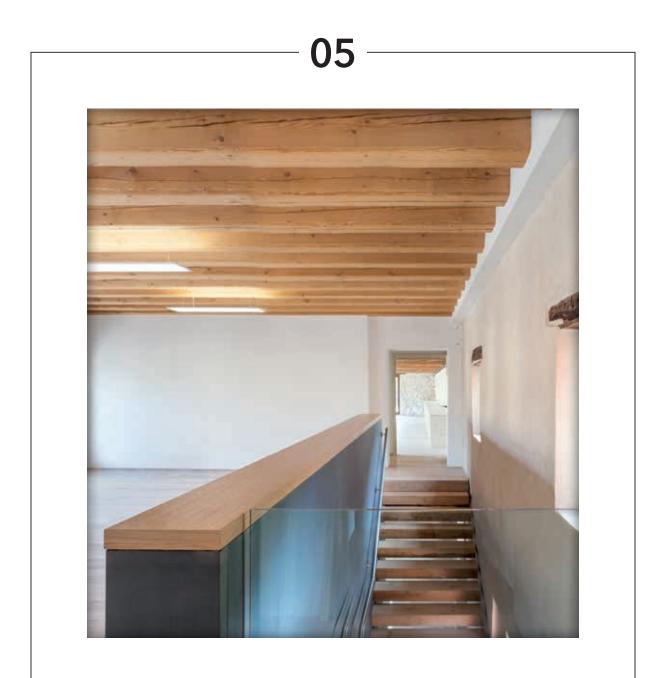

# AGRITOURISM RELAIS BORGO ROSSI

#### PROJECT

Renovation of an old farmstead, transformed into an holiday farm with rooms, solarium and spa.

**ARCHITECT** Arch. Studio Conti & Galegati

LOCATION

Brisighella - Ravenna (Italy)

YEAR

2018

PRODUCTS

ECLISSE SINGLE ECLISSE SYNTESIS® LINE BATTENTE

> ECLISSE - **40** -

An antique farmhouse on the Apennine Mountains of Emilia-Romagna, halfway between Florence and Bologna, is now an enchanting relais with five bedrooms, a solarium, a spa, an outoor swimming pool and a conference room.

> ECLISSE - **42** -

In a project bound by the constraints of the existing structure, ECLISSE SINGLE was the perfect solution to separate rooms combining a modern space-saving technology with a natural wood finishing, that preserve the rural atmosphere of the place.