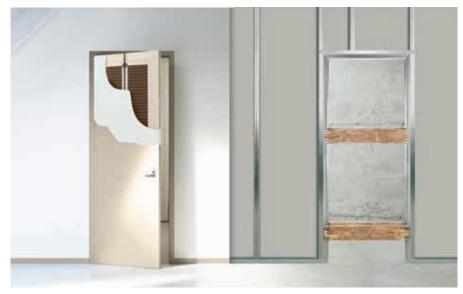

### ECLISSE SINGLE

## ECLISSE DOUBLE

COLLECTION: ECLISSE CLASSIC COLLECTION

**PRODUCT**: Single sliding pocket door system with jambs and architrave

VERSIONS: Stud wall / Solid wall

ACCESSORIES: Soft Closing Glass Door

**PRODUCT VARIANT**: ECLISSE HOIST ECLISSE ACOUSTIC

COLLECTION: ECLISSE CLASSIC COLLECTION

**PRODUCT**: Double sliding pocket door system with jambs and architrave

VERSIONS: Stud wall / Solid wall

ACCESSORIES: Soft Closing Double door coordination Glass Door

PRODUCT VARIANT: ECLISSE HOIST

COLLECTION: ECLISSE SYNTESIS® COLLECTION

**PRODUCT**: Sliding pocket door system without jambs and architrave

VERSIONS: Stud wall / Solid wall Single door / Double door

ACCESSORIES: Soft Closing Double door coordination Glass Door