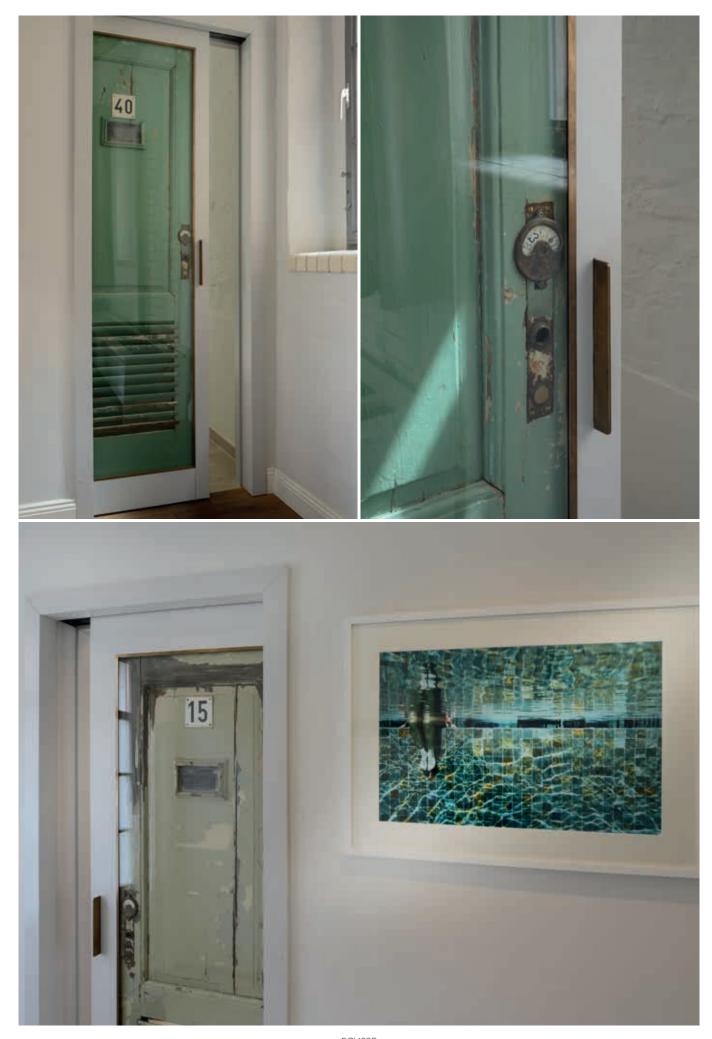

> ECLISSE - **17** -

A key element of the overall design. Thanks to the ECLISSE sliding pocket door systems, old cabin doors from the imperial era now lend their antique charm to modern and captivating rooms.

> ECLISSE - **18** -

In order to be installed and functional, each one of the hundred-year-old doors was set within a wooden frame and secured between two glass panes, held by narrow brass profiles.

> ECLISSE - **19** -