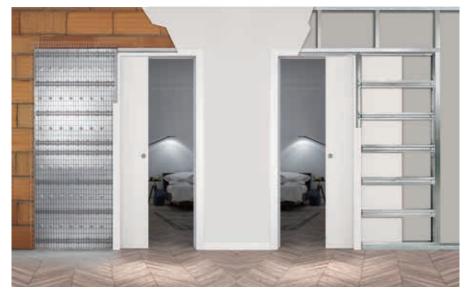

### ECLISSE SINGLE

## ECLISSE DOUBLE

COLLECTION: ECLISSE CLASSIC COLLECTION

**PRODUCT**: Single sliding pocket door system with jambs and architrave

VERSIONS: Stud wall / Solid wall

ACCESSORIES: Soft Closing Glass Door

**PRODUCT VARIANT**: ECLISSE HOIST ECLISSE ACOUSTIC

COLLECTION: ECLISSE CLASSIC COLLECTION

**PRODUCT**: Double sliding pocket door system with jambs and architrave

VERSIONS: Stud wall / Solid wall

ACCESSORIES: Soft Closing Double door coordination Glass Door

PRODUCT VARIANT: ECLISSE HOIST

COLLECTION: ECLISSE SYNTESIS® COLLECTION

**PRODUCT**: Sliding pocket door system without jambs and architrave

VERSIONS: Stud wall / Solid wall Single door / Double door

ACCESSORIES: Soft Closing Double door coordination Glass Door