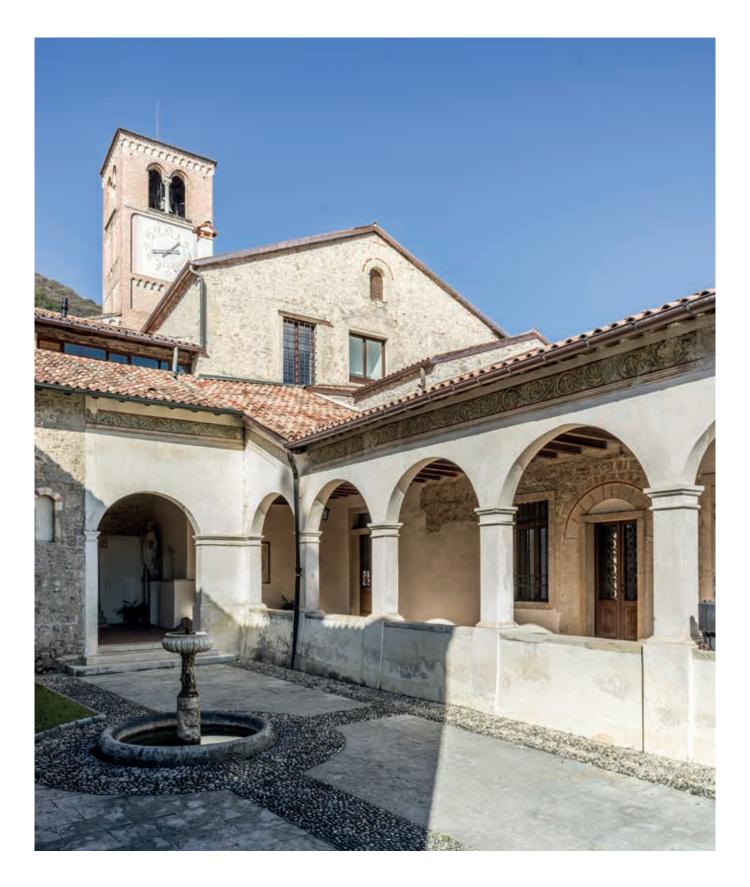

#### YEAR

2017

**PRODUCTS** ECLISSE SHODŌ BATTENTE

> ECLISSE - **20** -

This Abbey in Follina (Italy) is a fabulous example of Cistercian architecture. It is admired for its classic forms, for the many sculptures and for the silence that reigns over the whole structure, in the cloisters, the chapels and the surrounding area.

> ECLISSE - **22** -

The renovation project mainly pertained to the East wing of the Abbey, which holds the friars' apartments, and aimed at creating a new reception structure of around 1.000 sqm dedicated to pilgrims.

> ECLISSE - **23** -

The reception structure holds nine en-suite rooms, which occupy an area of 450 sqm and can sleep up to 20 guests. The remaining space is devided between communal areas, offices and other rooms, liturgical and not.