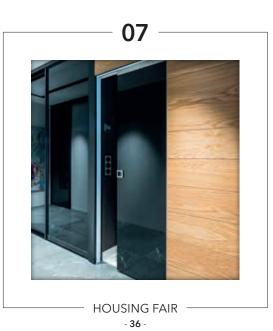

### HOUSING FAIR

#### PROJECT

The most important exhibition dedicated to housing, held every year in a different city of Finland.

#### LOCATION

Pori (Finland)

#### YEAR

2018

#### PRODUCTS

ECLISSE SINGLE ECLISSE SYNTESIS® LINE

ECLISSE - **37** -

The Housing Fair is the largest housing and living event in Finland, showcasing residential solutions across different locations. The theme of the human-centered designing of living spaces is construed in 28 newly built houses, a renovation site, a terraced house, a nursing home and a day care center built in Karjaranta.

ECLISSE sliding pocket door systems unfold unlimited possibilities, fitting perfectly in a variety of different contexts and interior design fashions. The sliding doors installed in these houses allow to create multi-functional spaces that can be easily opened up or closed off.