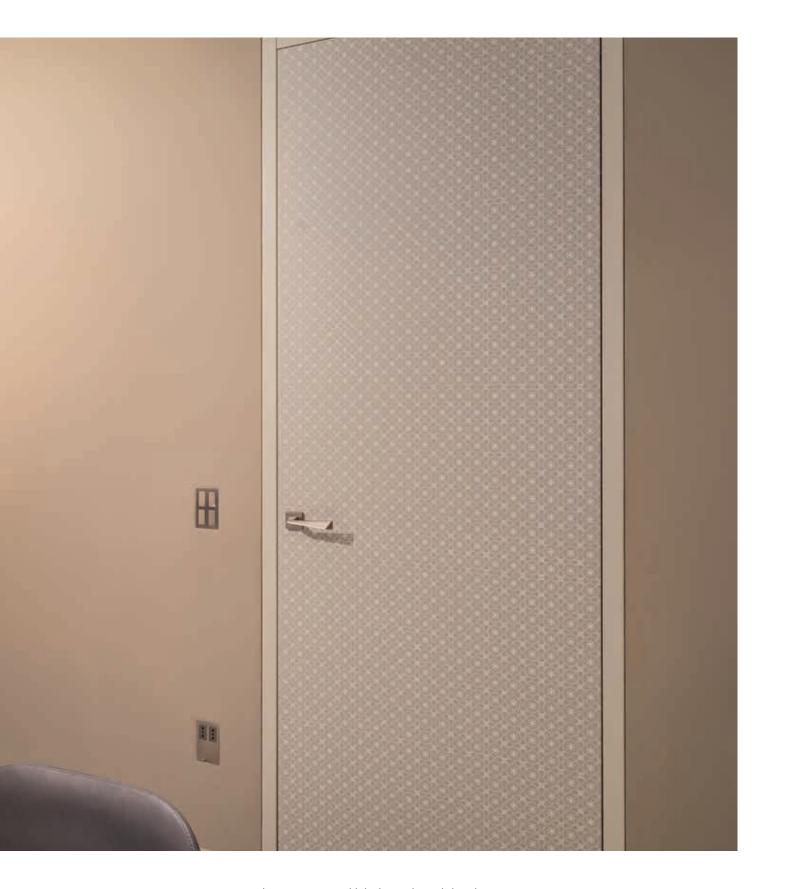

#### PRODUCTS

ECLISSE SYNTESIS® LINE - ECLISSE SYNTESIS® DOUBLE ECLISSE SYNTESIS® LINE BATTENTE - ECLISSE SYNTESIS® BASEBOARD

ECLISSE

The concept of this entire project was the sophisticated combination of the owners' classical taste in materials and colours with modern solutions and items, such as pieces of furniture and actual works of art.

> ECLISSE - **12** -

In the dining room, the perfectly flush effect of ECLISSE SYNTESIS® LINE BATTENTE allowed to create the illusion of a frescoed wall, made contemporary by a tailor-made wallpaper that combines neoclassical art with a bit of modern and cheeky irony.