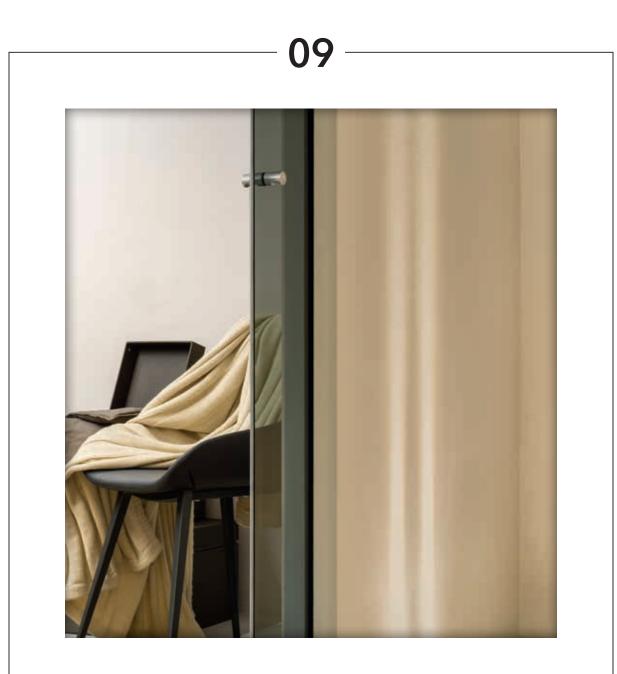

#### YEAR

2016

PRODUCTS ECLISSE SYNTESIS® LINE

ECLISSE

These two residential units are located near Palermo (Italy). The renovation project focused on restoring and replacing some original elements in order to fit them in a contemporary atmosphere, best suited to the modern lifestyle of the family.

> ECLISSE – **8** –

The choice to use 16 sliding pocket door systems with no jambs reflects the pursuit of a clean and minimalist design for the whole building.