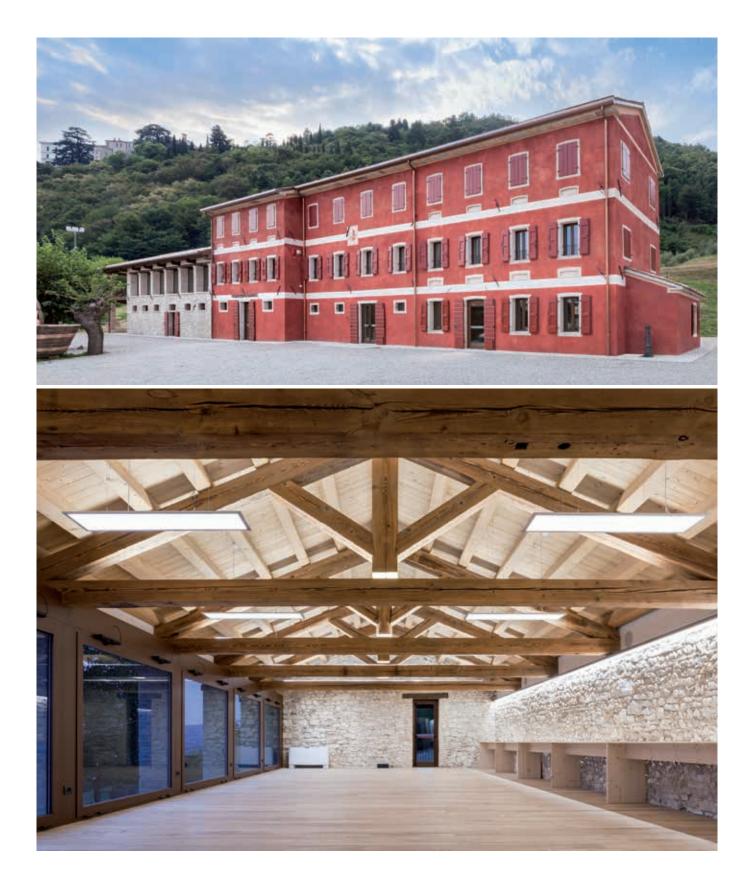

# AGRITOURISM RELAIS BORGO ROSSI

#### PROJECT

Renovation of an old farmstead, transformed into an holiday farm with rooms, solarium and spa.

**ARCHITECT** Arch. Studio Conti & Galegati

LOCATION

Brisighella - Ravenna (Italy)

YEAR

2018

PRODUCTS

ECLISSE SINGLE ECLISSE SYNTESIS® LINE BATTENTE

> ECLISSE - **40** -

An antique farmhouse on the Apennine Mountains of Emilia-Romagna, halfway between Florence and Bologna, is now an enchanting relais with five bedrooms, a solarium, a spa, an outoor swimming pool and a conference room.

> ECLISSE - **42** -

In a project bound by the constraints of the existing structure, ECLISSE SINGLE was the perfect solution to separate rooms combining a modern space-saving technology with a natural wood finishing, that preserve the rural atmosphere of the place.