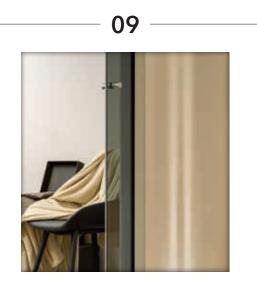

# AGRITOURISM RELAIS BORGO ROSSI

#### PROJECT

Renovation of an old farmstead, transformed into an holiday farm with rooms, solarium and spa.

**ARCHITECT** Arch. Studio Conti & Galegati

LOCATION

Brisighella - Ravenna (Italy)

YEAR

2018

PRODUCTS

ECLISSE SINGLE ECLISSE SYNTESIS® LINE BATTENTE

> ECLISSE - **40** -

An antique farmhouse on the Apennine Mountains of Emilia-Romagna, halfway between Florence and Bologna, is now an enchanting relais with five bedrooms, a solarium, a spa, an outoor swimming pool and a conference room.

> ECLISSE - **42** -

In a project bound by the constraints of the existing structure, ECLISSE SINGLE was the perfect solution to separate rooms combining a modern space-saving technology with a natural wood finishing, that preserve the rural atmosphere of the place.

> ECLISSE - **43** -