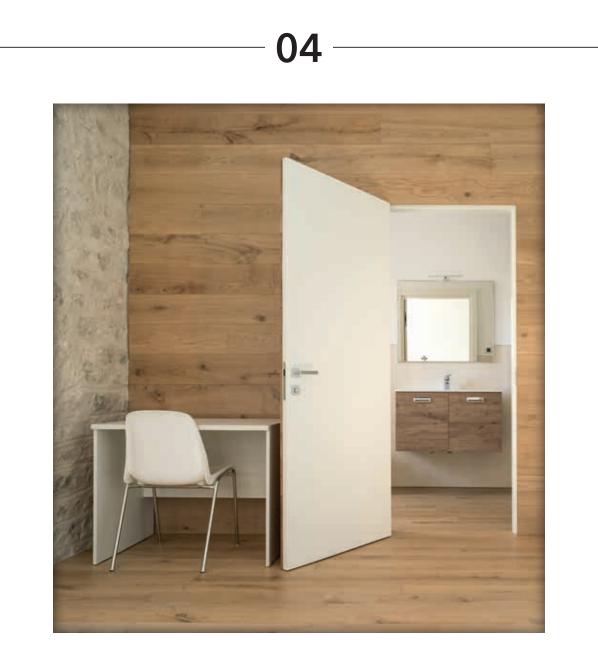

> ECLISSE - **28** -

On the ground floor of the Case Marian complex, the entrance hall is in the old barn, beautifully restored and available to rent for exhibitions and events. Every year, in August, it hosts the famous Artigianato Vivo Arts and Crafts Fair.

> ECLISSE - **29** -

The first and second floors hold the tourist accomodation and are arranged into single and double rooms and dormitories. Either one or both floors can be rented in their entirety.

> ECLISSE - **30** -

A few rooms are equipped with en-suites while others have shared restrooms. In both cases, since a spacesaving solutions was required, the project provided for the installation of ECLISSE SINGLE models.