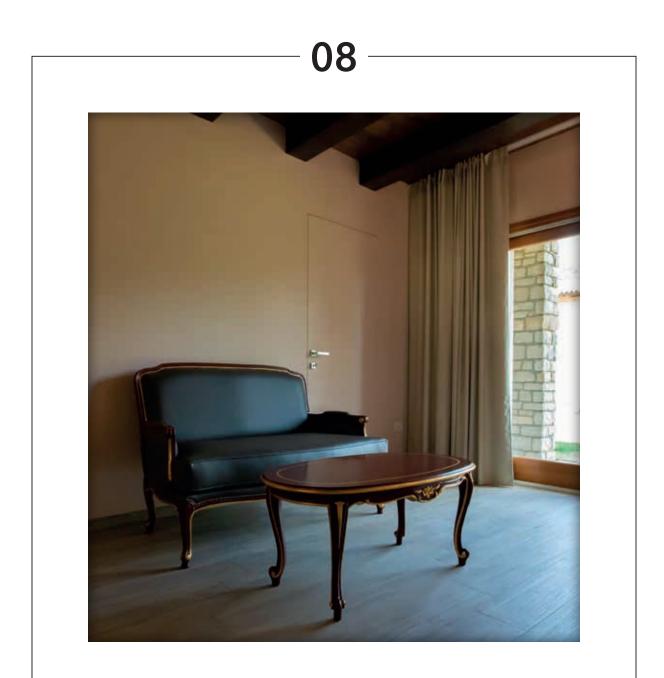

ECLISSE SINGLE ECLISSE SYNTESIS® LINE BATTENTE

> ECLISSE - **40** -

An antique farmhouse on the Apennine Mountains of Emilia-Romagna, halfway between Florence and Bologna, is now an enchanting relais with five bedrooms, a solarium, a spa, an outoor swimming pool and a conference room.

> ECLISSE - **42** -

In a project bound by the constraints of the existing structure, ECLISSE SINGLE was the perfect solution to separate rooms combining a modern space-saving technology with a natural wood finishing, that preserve the rural atmosphere of the place.