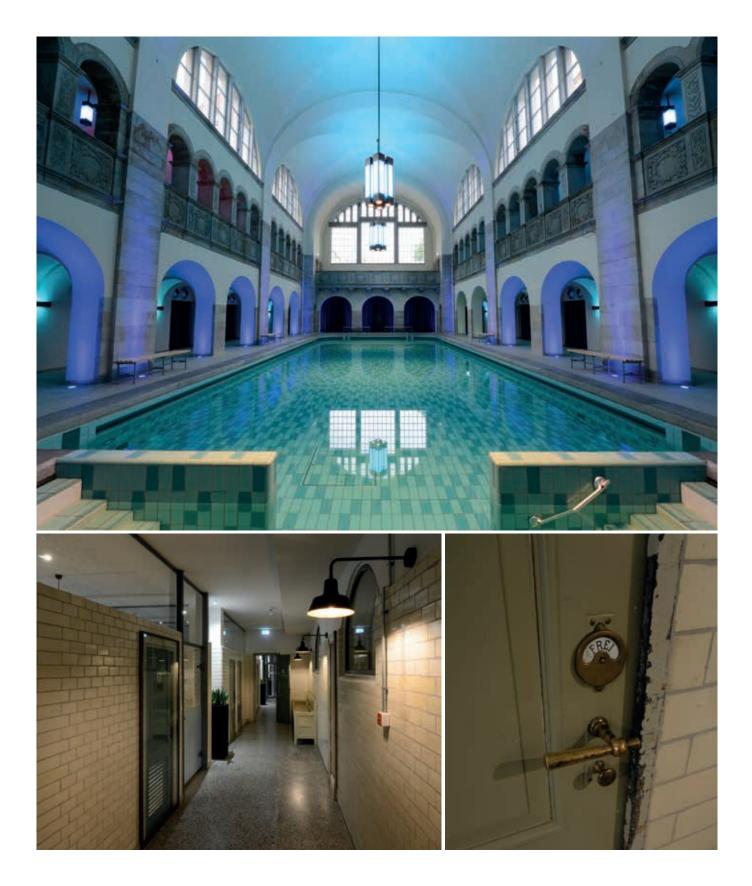

> ECLISSE – **16** –

The swimming pool has been renovated, to mantain its authentic and unique style while hiding a modern technological solution: a custom concept makes it disappear within 20 minutes and converts the room into a top-class event location.

> ECLISSE - **17** -

A key element of the overall design. Thanks to the ECLISSE sliding pocket door systems, old cabin doors from the imperial era now lend their antique charm to modern and captivating rooms.

> ECLISSE - **18** -

In order to be installed and functional, each one of the hundred-year-old doors was set within a wooden frame and secured between two glass panes, held by narrow brass profiles.

> ECLISSE - **19** -